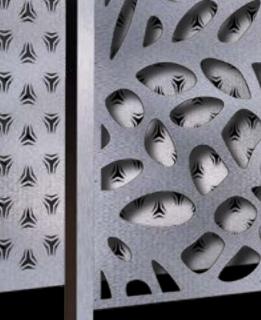

# Collection NEDERLANDIA

The perfect way to describe the **Revekoll** collection of flat sheet metal fences is: luxury in a minimalist edition. Nederlandia is driven by the needs of owners of modern buildings characterized by a compact, simple body and no decorations, both on the building elevation and around it. Simple, geometric shapes define the designs and are evident both in the structure and elements of the fence.

The stylish, unique, minimalist Nederlandia collection is available in four variants, which differ by the shape of the perforated elements:

■ Haga ■ Breda ■ Delden ■ Tilburg.

The variants of fences with panels made of AISI 3161 stainless steel (with an increased content of chromium and nickel) make up a collection of exceptionally effective products, which owe their unusual effect to the use of modern CNC machines, thus ensuring an ideal perforation result.

Precisely machined and polished elements of Nederlandia collection fences and balustrades are the perfect choice for owners of residential houses, public buildings and industrial buildings, which were made in the modern architectural trend. Discover the advantages of minimalist stainless steel fences to give your property a truly stylish, modern feel.