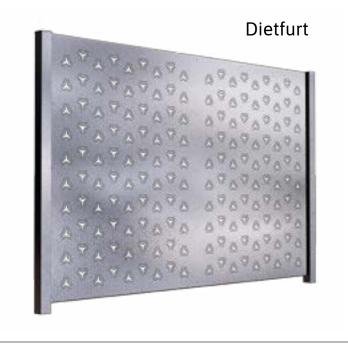

The CNC machines used in their manufacture could demonstrate precision,

creating an aesthetic, precise perforation.

■ Bogen ■ Dietfurt ■ Cobung ■ Bamberg.

These unique models owe their design to Germanic inspirations: order, perfect cleanliness, safety, simplicity paired with exclusivity and luxury are inseparable elements of fences and balustrades from the Germanica product series.