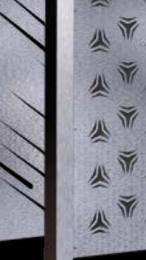

# Collection = GERMANICA

The Germanica premium collection of fences, created from 300 series acid-resistant stainless steel, features flat fence panels whose quality and impeccable appearance are intertwined with safety and robustness - the inherent attributes of their use.

Fences from the Germanica collection by Revekoll are made of 1.5 to 2mm thick steel with an increased concentration of chromium and nickel. Owing to carefully selected parameters, the panels exhibit above-average durability, which translates into many years of maintenance-free service life. They are simply eternal. Curved edges ensure the safety of use. Fence panels from the Germanica collection are primarily four modern-looking designs.

The CNC machines used in their manufacture could demonstrate precision,

creating an aesthetic, precise perforation.

■ Bogen ■ Dietfurt ■ Cobung ■ Bamberg.

These unique models owe their design to Germanic inspirations: order, perfect cleanliness, safety, simplicity paired with exclusivity and luxury are inseparable elements of fences and balustrades from the Germanica product series.