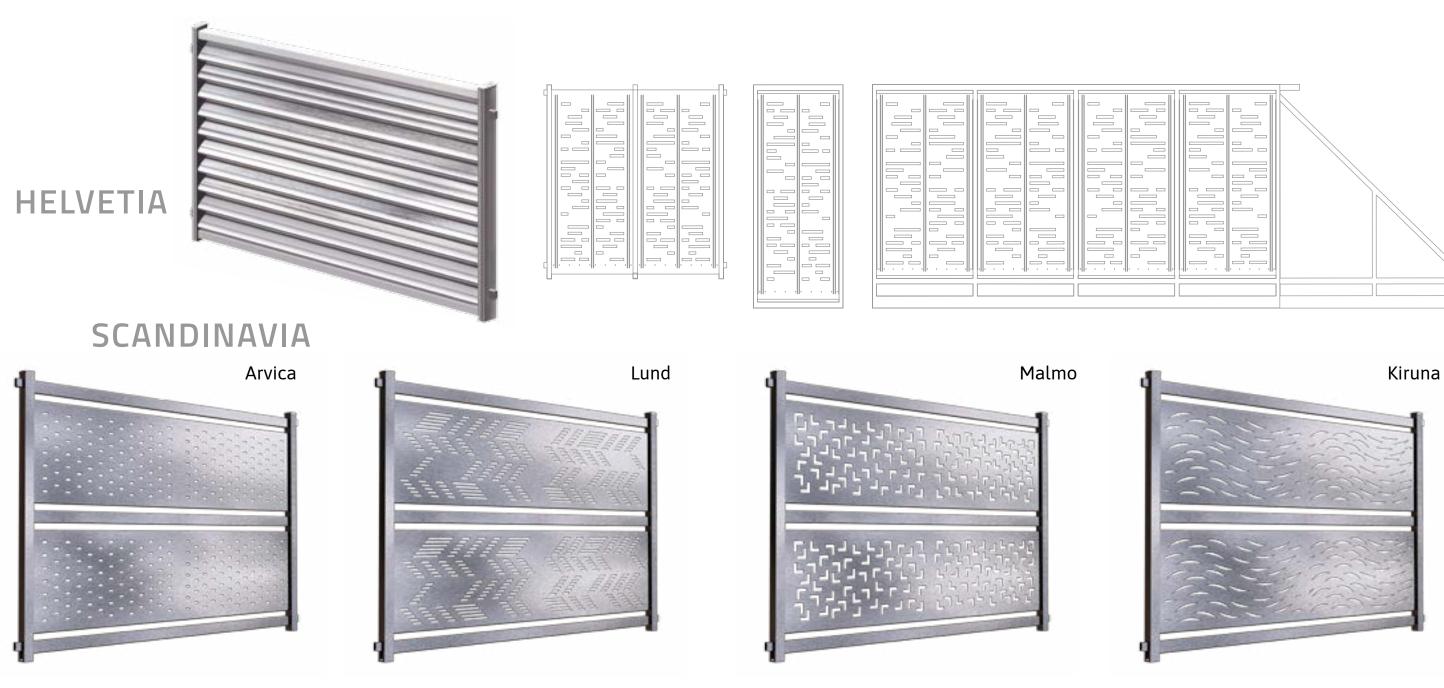

# Collection H | H | E L \ / E T | A

A particular place in the **Revekoll** offer is occupied by the Helvetia collection, thanks to its unusual design that stands out from other fencing systems. The stylish Helvetia made as part of Revekoll fencing systems features shutter fences with elements made of stainless steel with a high content of chromium and nickel (AISI 316L).

Helvetia is luxury in an effective edition. The fencing construction ensures exceptional durability, and execution with the use of state-of-the-art machines paired with manual polishing and perfecting of each element have a positive influence on the longevity of products. **Revekoll** fencing systems exhibit remarkable durability due to the use of INOX stainless steel (at least 10.5% chromium content) and an innovative bonding technology, which is more durable than welding.

# Collection 15 CANDINAMA

A luxury fence made from stainless steel that adorns your property and has elements designed in Scandinavian style? This is absolutely the perfect solution. The collection of Scandinavia flat perforated sheet steel fences by **Revekoll**, a manufacturer of fences, gates, balustrades and stairs, is an item proposed to enthusiasts of tasteful elegance, that is appreciated for its simplicity and modern design.

**Revekoll** proposes extraordinary fences - spans, gates, wickets and joints, made with the utmost precision and attention to achieving the perfect final effect. Scandinavia features five stylish fencing variants that are connected using a modern technology that is more durable than welding.

The Scandinavia collection variants are:

■ Arvika ■ Lund ■ Kiruna ■ Malmo ■ Vaxio.

The products featured in the **Revekoll** offer are distinguished by an exceptionally modern design, where carefully crafted, geometric perforated elements overlap with transverse beams separating the upper and lower parts of each span. Holes in each element are made using technologically advanced CNC punching devices.