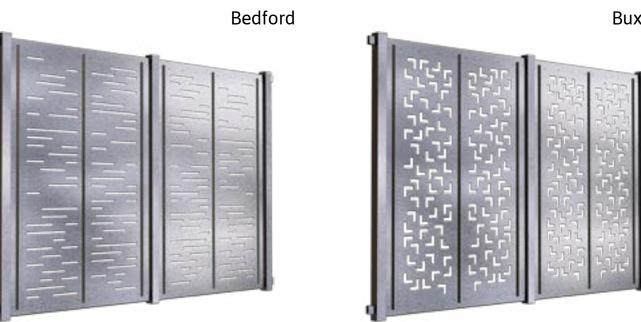

# Collection NBRITANNICA:

Thanks to the state-of-the-art technology, the bonding of fencing panels with profiles has even higher durability. Durability paired with the exclusive, elegant fence design in the Britannica series is available in up to eight different variants:

■ Derby ■ Buxton ■ Coventry ■ Bedfort ■ Bristol ■ Boston ■ Preston ■ Lincoln.

# Britannica | BEDFORD

# Britannica | BUXTON

# Britannica | COVENTRY