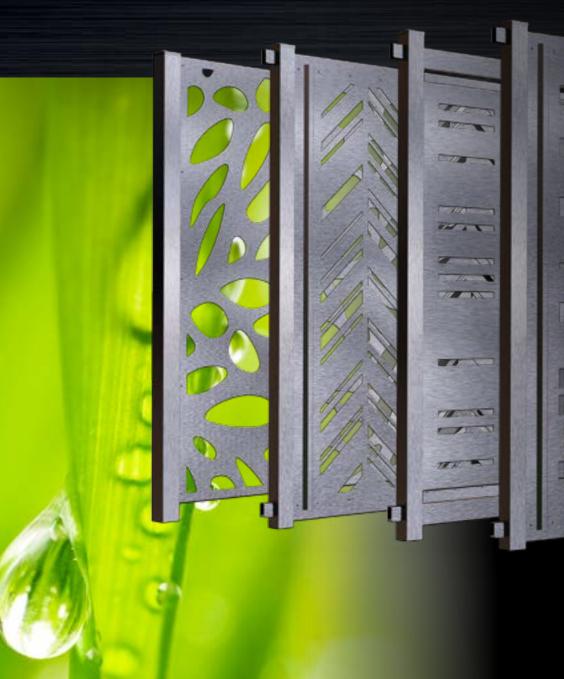

# Collection = GERMANICA

The Germanica premium collection of fences, created from 300 series acid-resistant stainless steel, features flat fence panels whose quality and impeccable appearance are intertwined with safety and robustness - the inherent attributes of their use.

Fences from the Germanica collection by Revekoll are made of 1.5 to 2mm thick steel with an increased concentration of chromium and nickel. Owing to carefully selected parameters, the panels exhibit above-average durability, which translates into many years of maintenance-free service life. They are simply eternal. Curved edges ensure the safety of use. Fence panels from the Germanica collection are primarily four modern-looking designs.

The CNC machines used in their manufacture could demonstrate precision,

creating an aesthetic, precise perforation.

■ Bogen ■ Dietfurt ■ Cobung ■ Bamberg.

These unique models owe their design to Germanic inspirations: order, perfect cleanliness, safety, simplicity paired with exclusivity and luxury are inseparable elements of fences and balustrades from the Germanica product series.