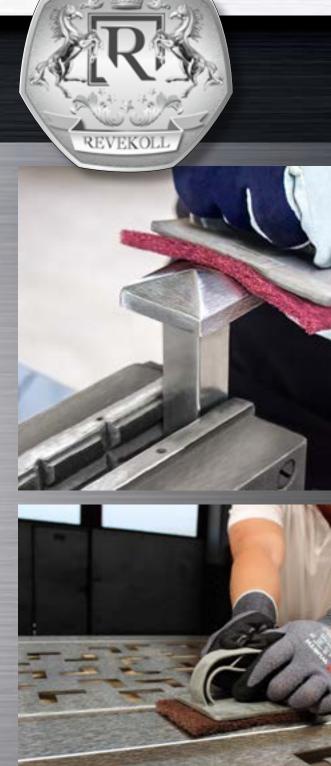

#### "Stainless Steel Detailing in Premium Fences"

... Creates luster deepens and enriches the colour of steel

Acid-proof steel is one of the most durable materials used in many industries. Stainless steel fences AISI 316I with elevated The chromium and nickel content, perfectly protects against corrosion for many years. In stainless steel detailing, this layer consists mainly of chromium oxides and is several times thicker and more solid.

This gives the metal an excellent coating to protect it from corrosion and other chemical agents that can degrade its surface. The result of such ongoing process in various areas is an improvement of resistance for up to 15-20 times, significant smoothing of the material surface and rounding of sharp edges.

#### Technology paired with handicraft - Revekoll fencing systems

All elements are ground with a coarse scratch. The precision of operation can be compared to that in the production of Swiss watches. Owing to the accuracy and selection of appropriate parameters, we obtain perfect results and give you products that exhibit resistance to corrosion and a unique, even iconic appearance.

#### Stainless steel fences with superior quality

The production process of Revekoll fencing involves an extremely important element - stainless steel detailing. A luxurious jewelry-like effect is possible thanks to the great commitment of employees who refine all the elements by hand. Detailing ensures a coating that increases resistance and enhances the smoothing effect of the surface. Revekoll features an offer of exclusive fences, balustrades and handrails dedicated for demanding customers who have an appreciation for careful workmanship, the use of sturdy materials and innovation, visible not only at the time of assembly, but also for many years of use. Patented patterns of perforated fencing panels that we design and manufacture in Poland guarantee the uniqueness and attractive appearance of your property. Can you imagine an outfit for a special occasion without modern, luxurious accessories? Treat your property to a steel fence that will decorate it like exclusive, extravagant jewelry.