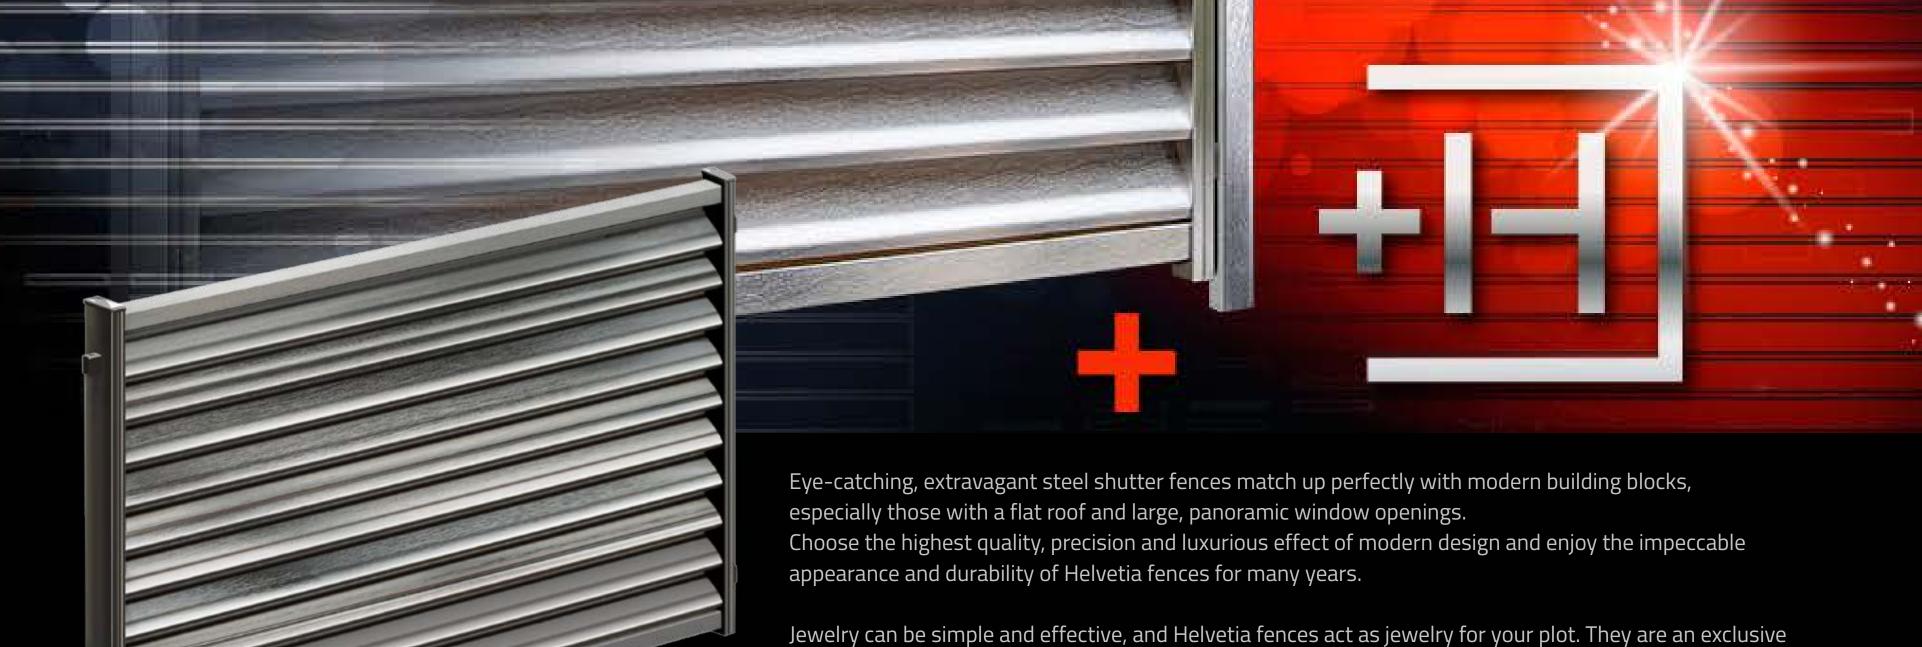

# Collection H | H | E L \ / E T | A

A particular place in the **Revekoll** offer is occupied by the Helvetia collection, thanks to its unusual design that stands out from other fencing systems. The stylish Helvetia made as part of Revekoll fencing systems features shutter fences with elements made of stainless steel with a high content of chromium and nickel (AISI 316L).

Helvetia is luxury in an effective edition. The fencing construction ensures exceptional durability, and execution with the use of state-of-the-art machines paired with manual polishing and perfecting of each element have a positive influence on the longevity of products. **Revekoll** fencing systems exhibit remarkable durability due to the use of INOX stainless steel (at least 10.5% chromium content) and an innovative bonding technology, which is more durable than welding.

Luxurious proposals, ensuring an innovative, modern, delightful effect, allow for trouble-free operation for many years. Stainless steel is non-corrosive and has no visible deposits and stains.

You just can't do without it.

accessory that delights with its elegance, as well as practicality and a timeless effect.