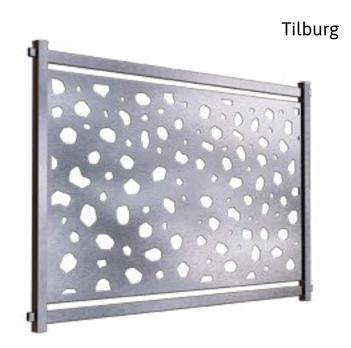

The stylish, unique, minimalist Nederlandia collection is available in four variants, which differ by the shape of the perforated elements:

■ Haga ■ Breda ■ Delden ■ Tilburg.

The variants of fences with panels made of AISI 3161 stainless steel (with an increased content of chromium and nickel) make up a collection of exceptionally effective products, which owe their unusual effect to the use of modern CNC machines, thus ensuring an ideal perforation result.

# Nederlandia | TILBURG