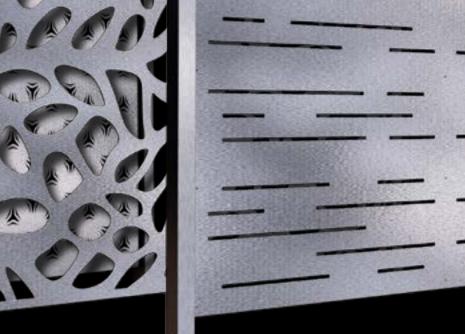

# Collection 15 CANDINAMA

A luxury fence made from stainless steel that adorns your property and has elements designed in Scandinavian style? This is absolutely the perfect solution. The collection of Scandinavia flat perforated sheet steel fences by **Revekoll**, a manufacturer of fences, gates, balustrades and stairs, is an item proposed to enthusiasts of tasteful elegance, that is appreciated for its simplicity and modern design.

**Revekoll** proposes extraordinary fences - spans, gates, wickets and joints, made with the utmost precision and attention to achieving the perfect final effect. Scandinavia features five stylish fencing variants that are connected using a modern technology that is more durable than welding.

The Scandinavia collection variants are:

■ Arvika ■ Lund ■ Kiruna ■ Malmo ■ Vaxio.

The products featured in the **Revekoll** offer are distinguished by an exceptionally modern design, where carefully crafted, geometric perforated elements overlap with transverse beams separating the upper and lower parts of each span. Holes in each element are made using technologically advanced CNC punching devices.