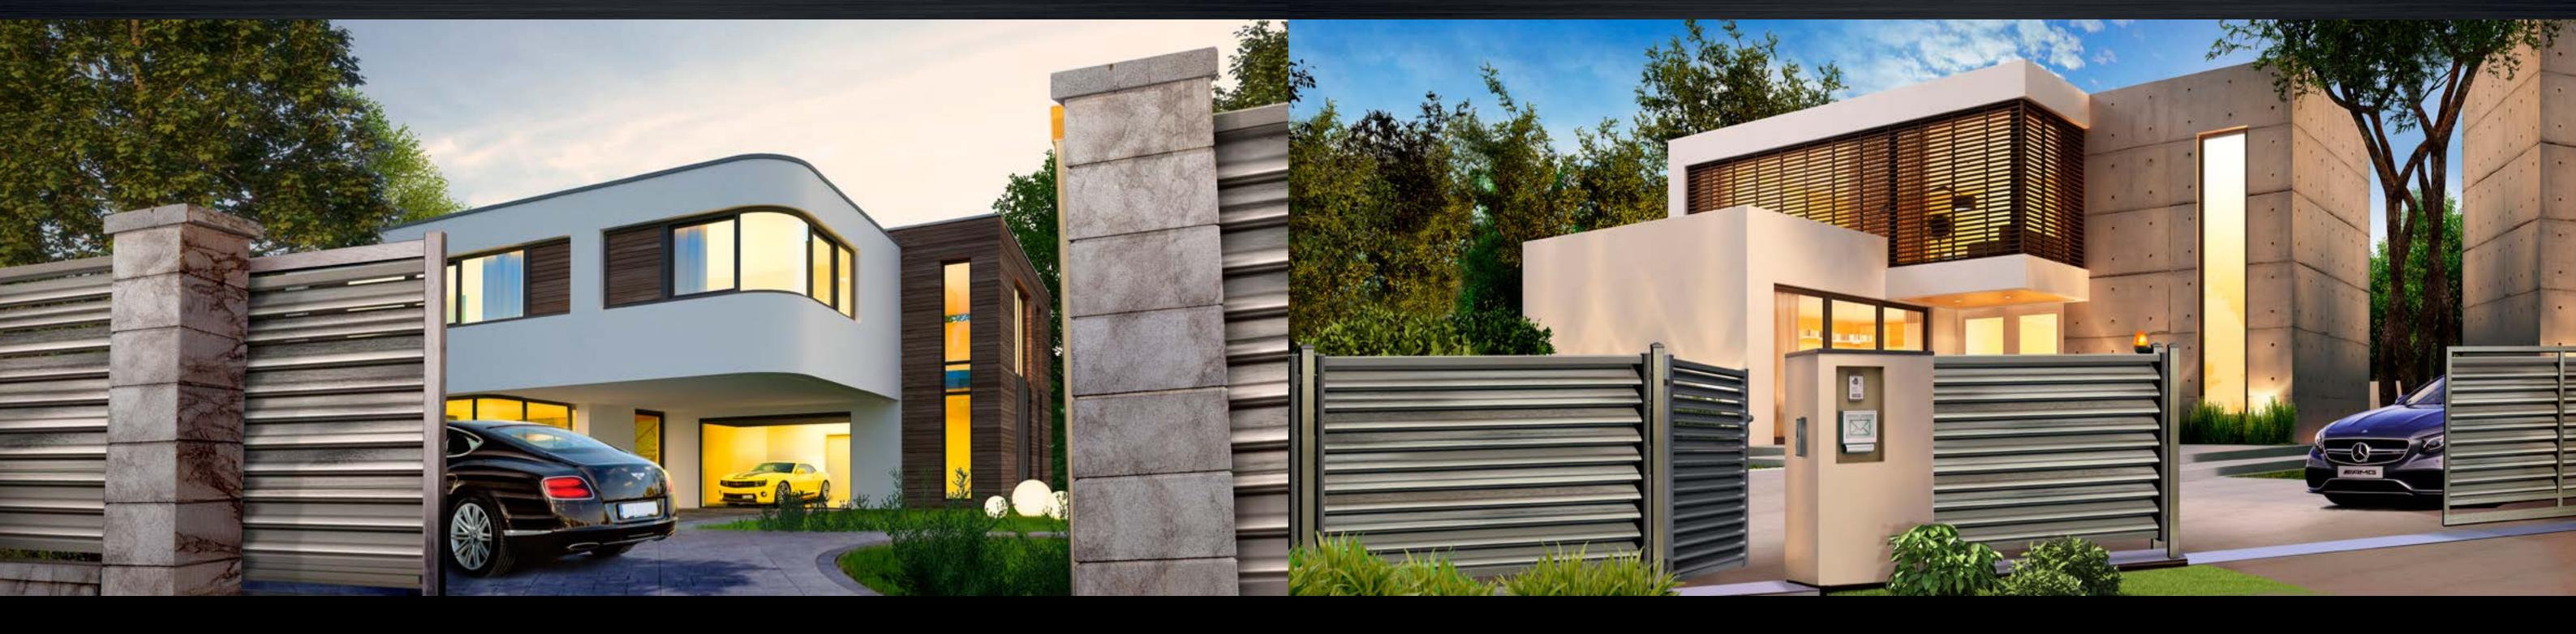

# Collection H | H | E L \ / E T | A

A particular place in the **Revekoll** offer is occupied by the Helvetia collection, thanks to its unusual design that stands out from other fencing systems. The stylish Helvetia made as part of Revekoll fencing systems features shutter fences with elements made of stainless steel with a high content of chromium and nickel (AISI 316L).

Helvetia is luxury in an effective edition. The fencing construction ensures exceptional durability, and execution with the use of state-of-the-art machines paired with manual polishing and perfecting of each element have a positive influence on the longevity of products. **Revekoll** fencing systems exhibit remarkable durability due to the use of INOX stainless steel (at least 10.5% chromium content) and an innovative bonding technology, which is more durable than welding.

Luxurious proposals, ensuring an innovative, modern, delightful effect, allow for trouble-free operation for many years. Stainless steel is non-corrosive and has no visible deposits and stains.

You just can't do without it.

accessory that delights with its elegance, as well as practicality and a timeless effect.