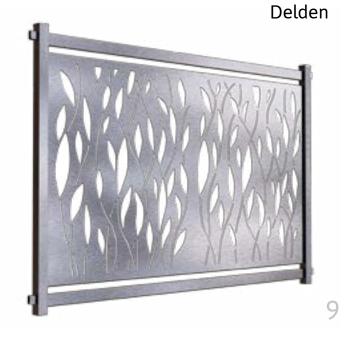

The stylish, unique, minimalist Nederlandia collection is available in four variants, which differ by the shape of the perforated elements:

■ Haga ■ Breda ■ Delden ■ Tilburg.

The variants of fences with panels made of AISI 3161 stainless steel (with an increased content of chromium and nickel) make up a collection of exceptionally effective products, which owe their unusual effect to the use of modern CNC machines, thus ensuring an ideal perforation result.

# Nederlandia | DELDEN Nederlandia | HAGA