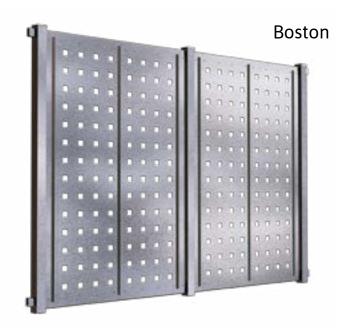

of employees who refine all the elements by hand. Detailing ensures a coating that increases resistance and enhances the smoothing effect of the surface. Revekoll features an offer of exclusive fences, balustrades and handrails dedicated for demanding customers who have an appreciation for careful workmanship, the use of sturdy materials and innovation, visible not only at the time of assembly, but also for many years of use. Patented patterns of perforated fencing panels that we design and manufacture in Poland guarantee the uniqueness and attractive appearance of your property. Can you imagine an outfit for a special occasion without modern, luxurious accessories? Treat your property to a steel fence that will decorate it like exclusive, extravagant jewelry.



#### GERMANICA

























NEDERLANDIA











# Collection = GERMANICA

The Germanica premium collection of fences, created from 300 series acid-resistant stainless steel, features flat fence panels whose quality and impeccable appearance are intertwined with safety and robustness - the inherent attributes of their use.

Fences from the Germanica collection by Revekoll are made of 1.5 to 2mm thick steel with an increased concentration of chromium and nickel. Owing to carefully selected parameters, the panels exhibit above-average durability, which translates into many years of maintenance-free service life. They are simply eternal. Curved edges ensure the safety of use. Fence panels from the Germanica collection are primarily four modern-looking designs.

The CNC machines used in their manufacture