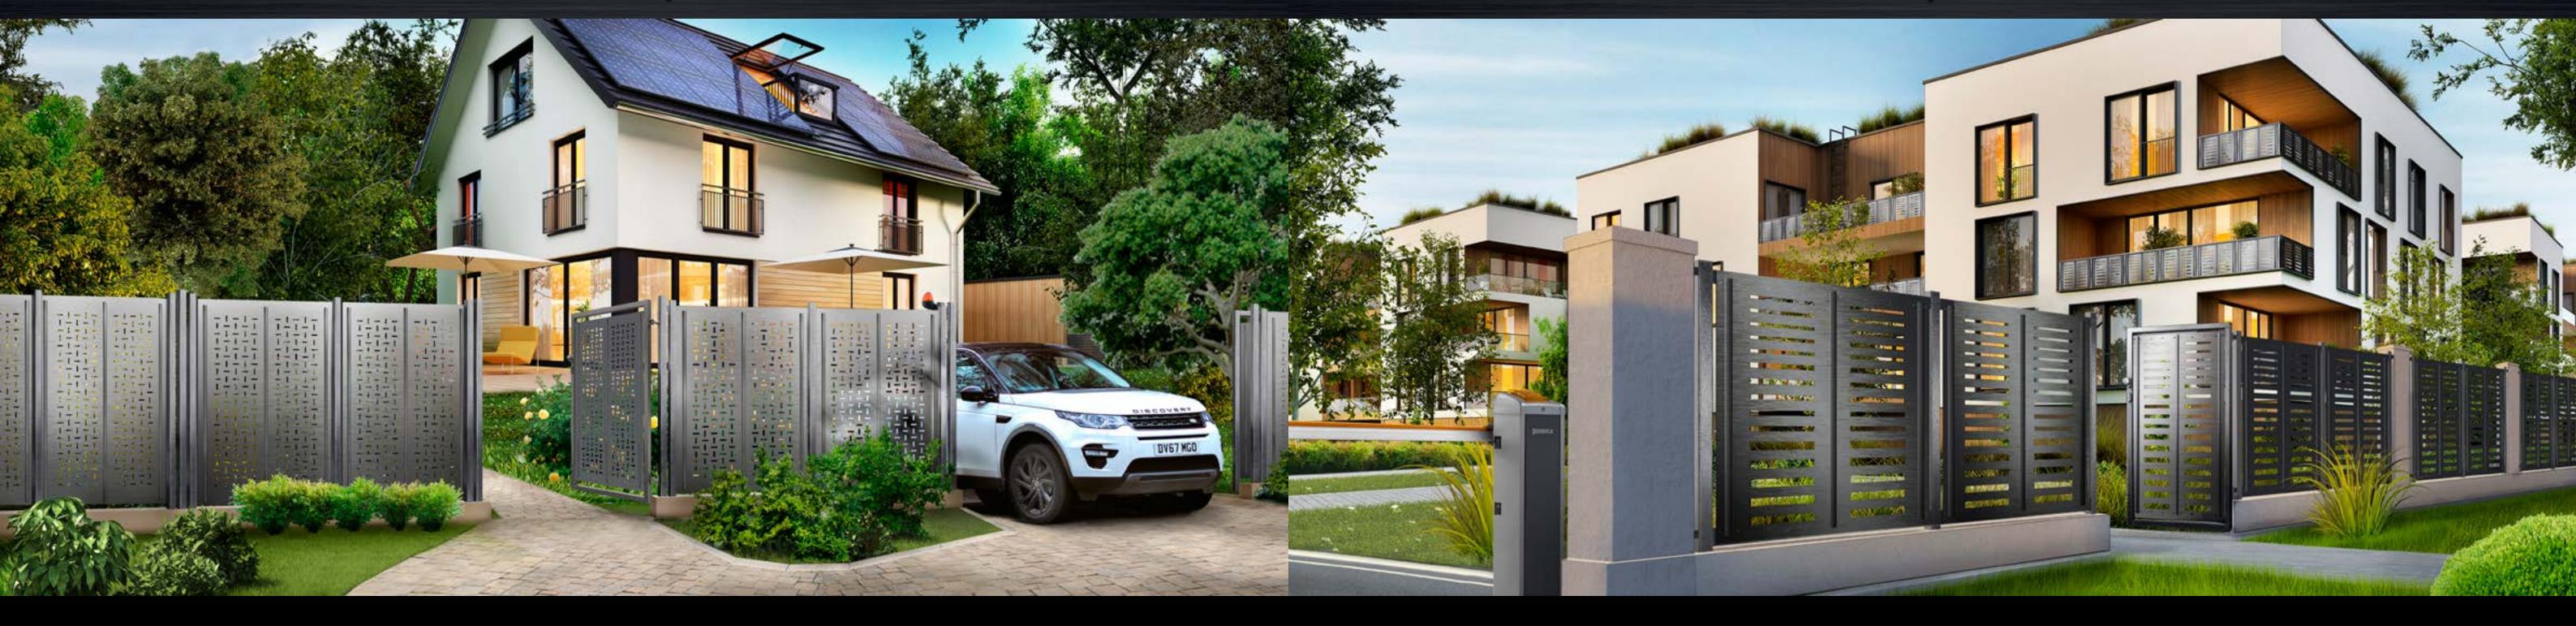

# Collection NEDERLANDIA

The perfect way to describe the **Revekoll** collection of flat sheet metal fences is: luxury in a minimalist edition. Nederlandia is driven by the needs of owners of modern buildings characterized by a compact, simple body and no decorations, both on the building elevation and around it. Simple, geometric shapes define the designs and are evident both in the structure and elements of the fence.

The stylish, unique, minimalist Nederlandia collection is available in four variants, which differ by the shape of the perforated elements:

■ Haga ■ Breda ■ Delden ■ Tilburg.

The variants of fences with panels made of AISI 3161 stainless steel (with an increased content of chromium and nickel) make up a collection of exceptionally effective products, which owe their unusual effect to the use of modern CNC machines, thus ensuring an ideal perforation result.

# Collection 15 CANDINAMA

A luxury fence made from stainless steel that adorns your property and has elements designed in Scandinavian style? This is absolutely the perfect solution. The collection of Scandinavia flat perforated sheet steel fences by **Revekoll**, a manufacturer of fences, gates, balustrades and stairs, is an item proposed to enthusiasts of tasteful elegance, that is appreciated for its simplicity and modern design.

**Revekoll** proposes extraordinary fences - spans, gates, wickets and joints, made with the utmost precision and attention to achieving the perfect final effect. Scandinavia features five stylish fencing variants that are connected using a modern technology that is more durable than welding.