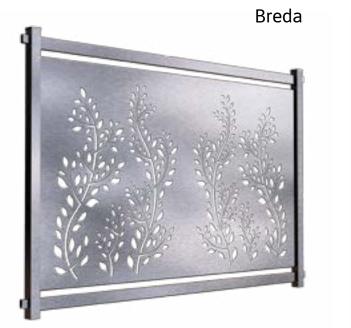

The stylish, unique, minimalist Nederlandia collection is available in four variants, which differ by the shape of the perforated elements:

■ Haga ■ Breda ■ Delden ■ Tilburg.

The variants of fences with panels made of AISI 3161 stainless steel (with an increased content of chromium and nickel) make up a collection of exceptionally effective products, which owe their unusual effect to the use of modern CNC machines, thus ensuring an ideal perforation result.

# Nederlandia | BREDA