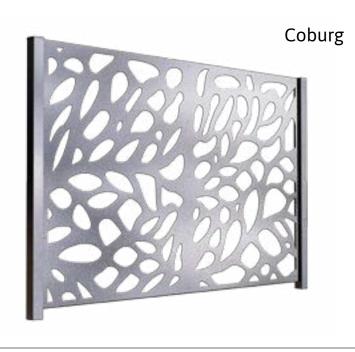

The CNC machines used in their manufacture could demonstrate precision,

creating an aesthetic, precise perforation.

■ Bogen ■ Dietfurt ■ Cobung ■ Bamberg.

These unique models owe their design to Germanic inspirations: order, perfect cleanliness, safety, simplicity paired with exclusivity and luxury are inseparable elements of fences and balustrades from the Germanica product series.