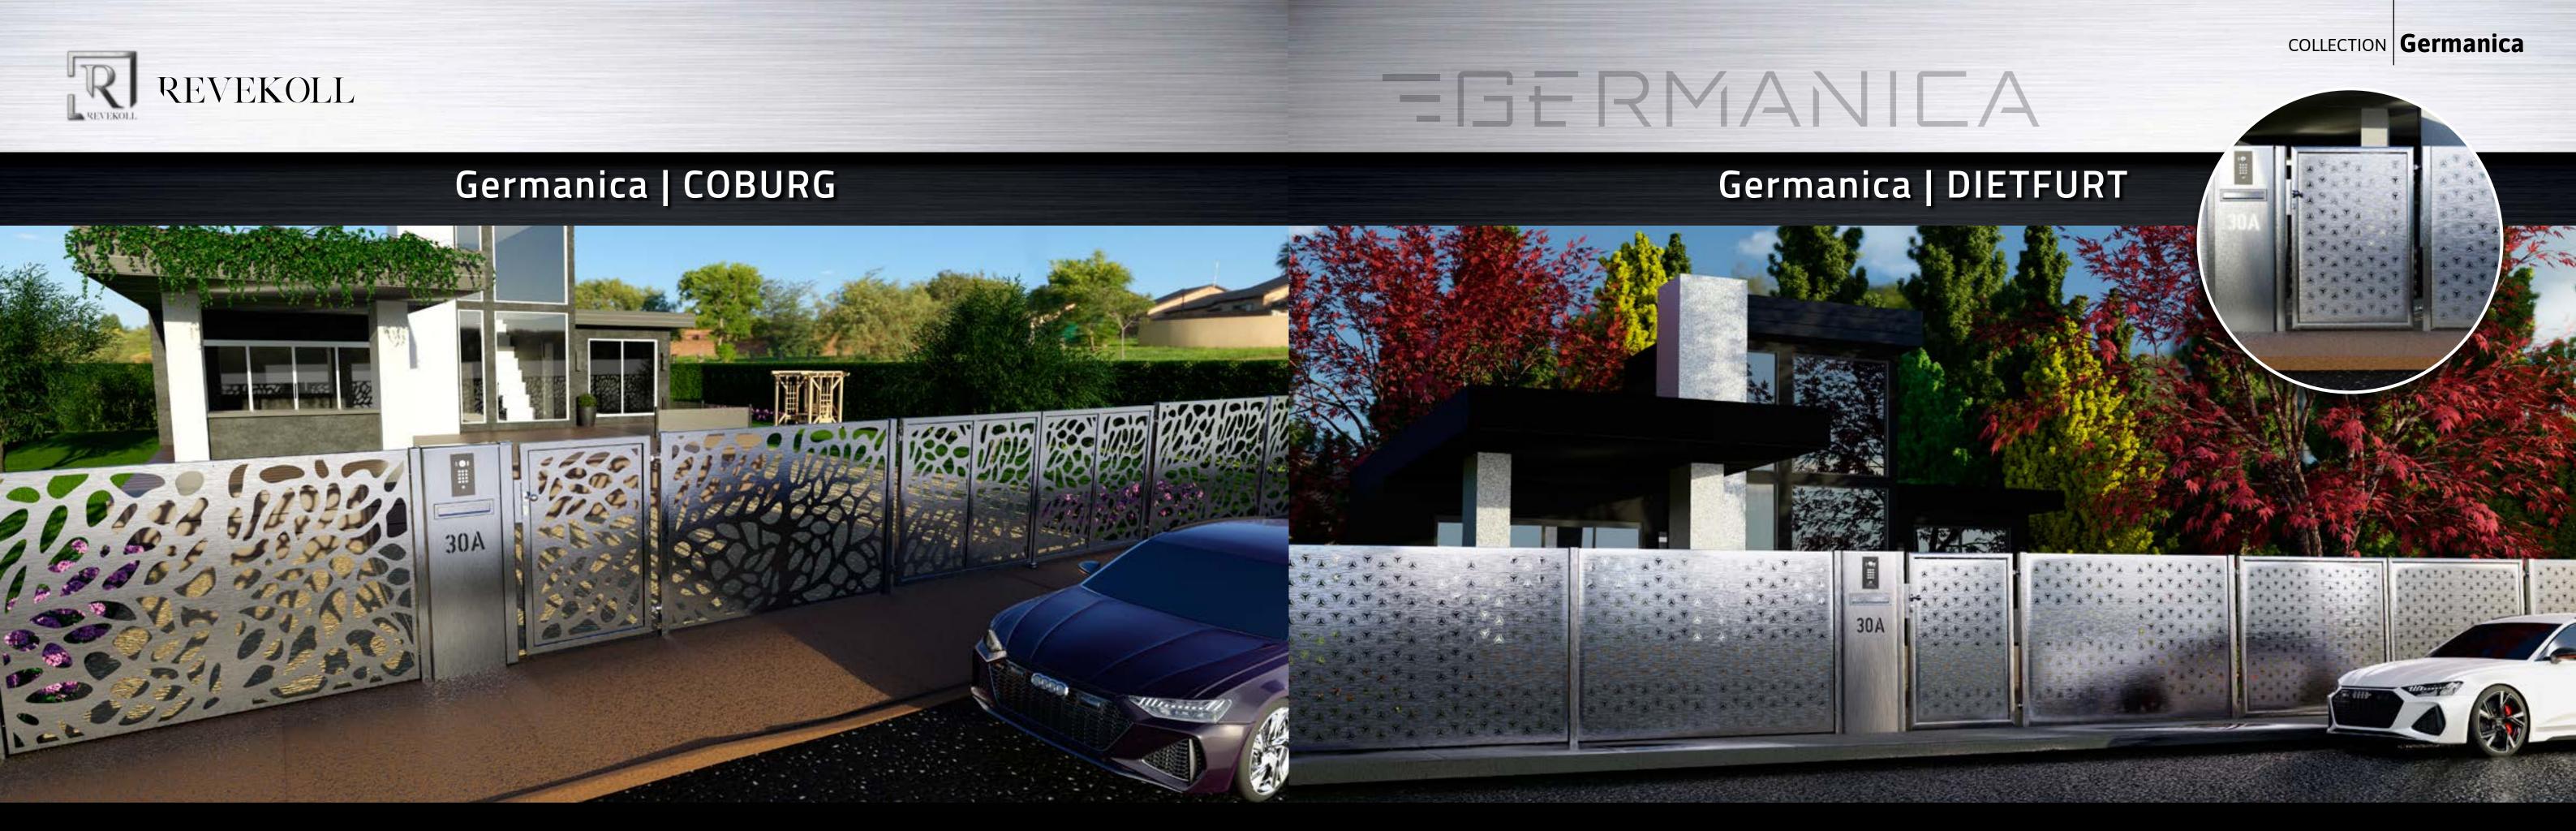

# Collection = GERMANICA

The Germanica premium collection of fences, created from 300 series acid-resistant stainless steel, features flat fence panels whose quality and impeccable appearance are intertwined with safety and robustness - the inherent attributes of their use.

Fences from the Germanica collection by Revekoll are made of 1.5 to 2mm thick steel with an increased concentration of chromium and nickel. Owing to carefully selected parameters, the panels exhibit above-average durability, which translates into many years of maintenance-free service life. They are simply eternal. Curved edges ensure the safety of use. Fence panels from the Germanica collection are primarily four modern-looking designs.

The CNC machines used in their manufacture could demonstrate precision,

creating an aesthetic, precise perforation.

■ Bogen ■ Dietfurt ■ Cobung ■ Bamberg.

These unique models owe their design to Germanic inspirations: order, perfect cleanliness, safety, simplicity paired with exclusivity and luxury are inseparable elements of fences and balustrades from the Germanica product series.