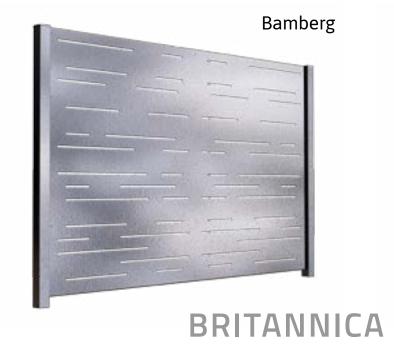

The CNC machines used in their manufacture could demonstrate precision,

creating an aesthetic, precise perforation.

■ Bogen ■ Dietfurt ■ Cobung ■ Bamberg.

These unique models owe their design to Germanic inspirations: order, perfect cleanliness, safety, simplicity paired with exclusivity and luxury are inseparable elements of fences and balustrades from the Germanica product series.

# BRITANNICA