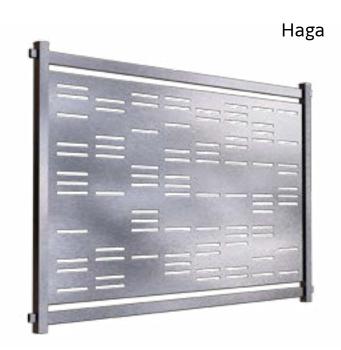

The stylish, unique, minimalist Nederlandia collection is available in four variants, which differ by the shape of the perforated elements:

■ Haga ■ Breda ■ Delden ■ Tilburg.

The variants of fences with panels made of AISI 3161 stainless steel (with an increased content of chromium and nickel) make up a collection of exceptionally effective products, which owe their unusual effect to the use of modern CNC machines, thus ensuring an ideal perforation result.

# Nederlandia | DELDEN Nederlandia | HAGA