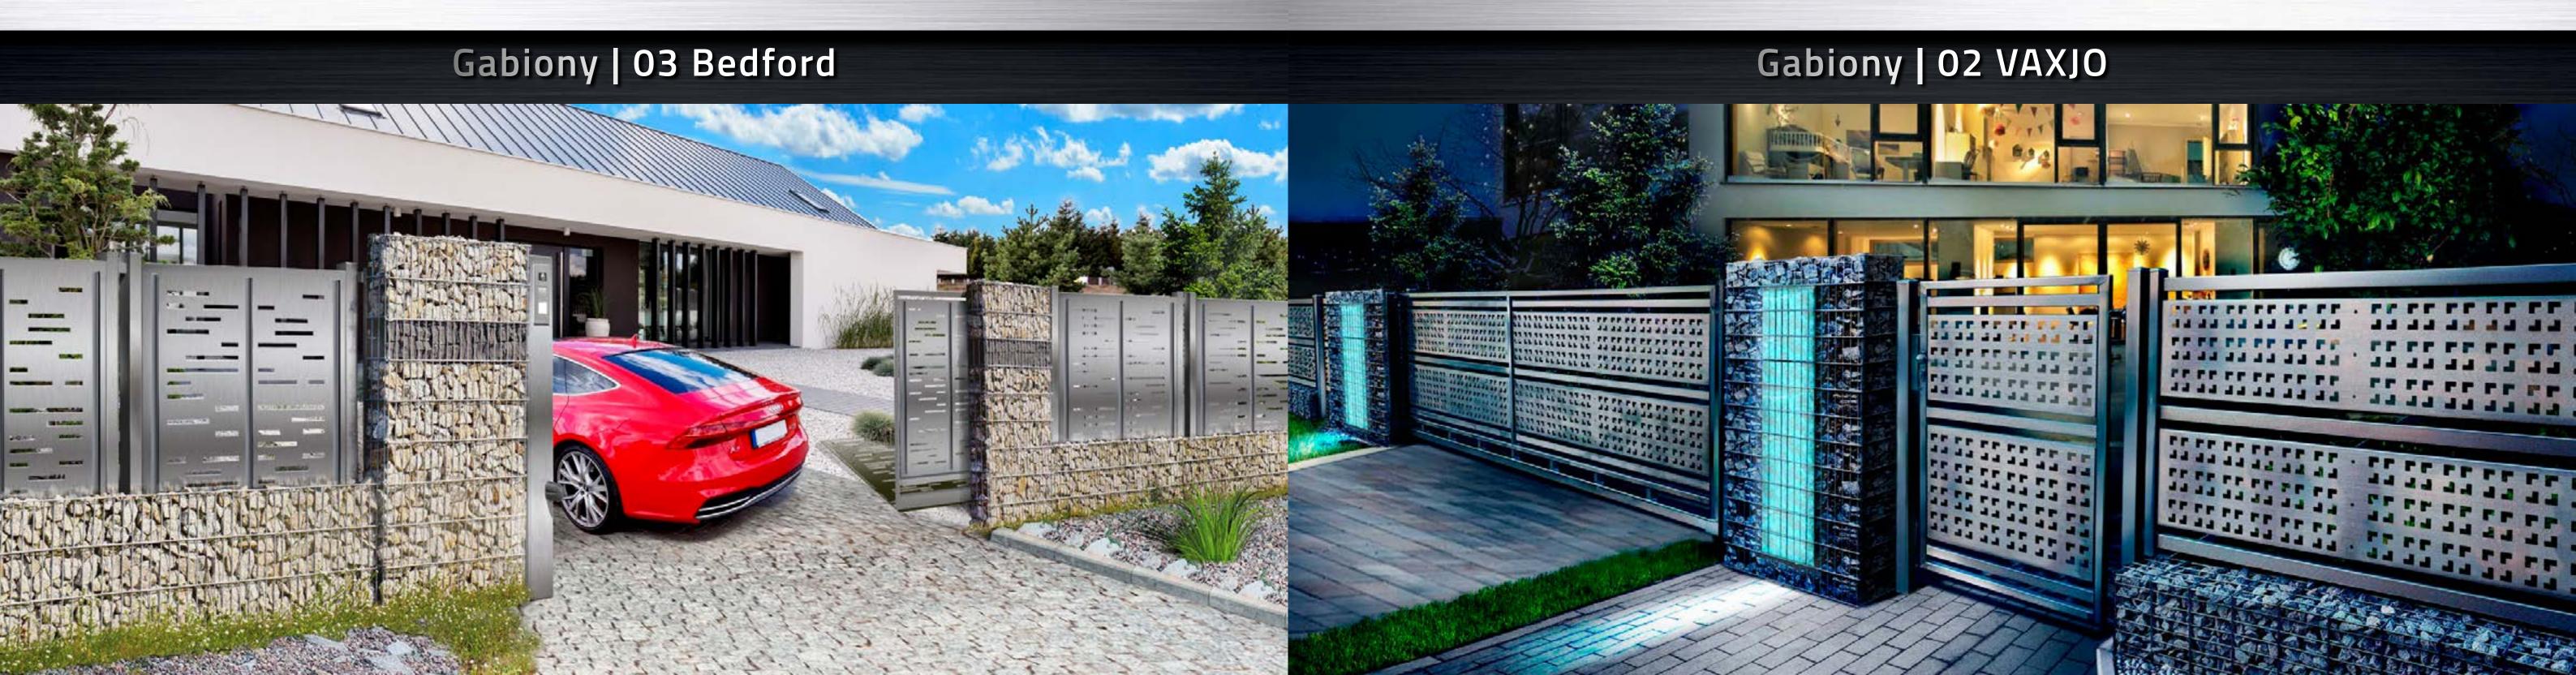

# Collection 15 CANDINAMA

A luxury fence made from stainless steel that adorns your property and has elements designed in Scandinavian style? This is absolutely the perfect solution. The collection of Scandinavia flat perforated sheet steel fences by **Revekoll**, a manufacturer of fences, gates, balustrades and stairs, is an item proposed to enthusiasts of tasteful elegance, that is appreciated for its simplicity and modern design.

**Revekoll** proposes extraordinary fences - spans, gates, wickets and joints, made with the utmost precision and attention to achieving the perfect final effect. Scandinavia features five stylish fencing variants that are connected using a modern technology that is more durable than welding.

The Scandinavia collection variants are:

■ Arvika ■ Lund ■ Kiruna ■ Malmo ■ Vaxio.

The products featured in the **Revekoll** offer are distinguished by an exceptionally modern design, where carefully crafted, geometric perforated elements overlap with transverse beams separating the upper and lower parts of each span. Holes in each element are made using technologically advanced CNC punching devices.

The Scandinavia collection proves that luxury can go hand in hand with simplicity and reliability. By means of careful detailing, where the layer contains mainly chromium oxides, the surfaces gain even greater strength and uniformity. Choose fences, gates, stairs and railings from the Scandinavia series to enhance the effect of modern simplicity both inside and outside the building.

# Scandinavia | MALMO Scandinavia | LUND

# Scandinavia | KIRUNA Scandinavia | ARVICA