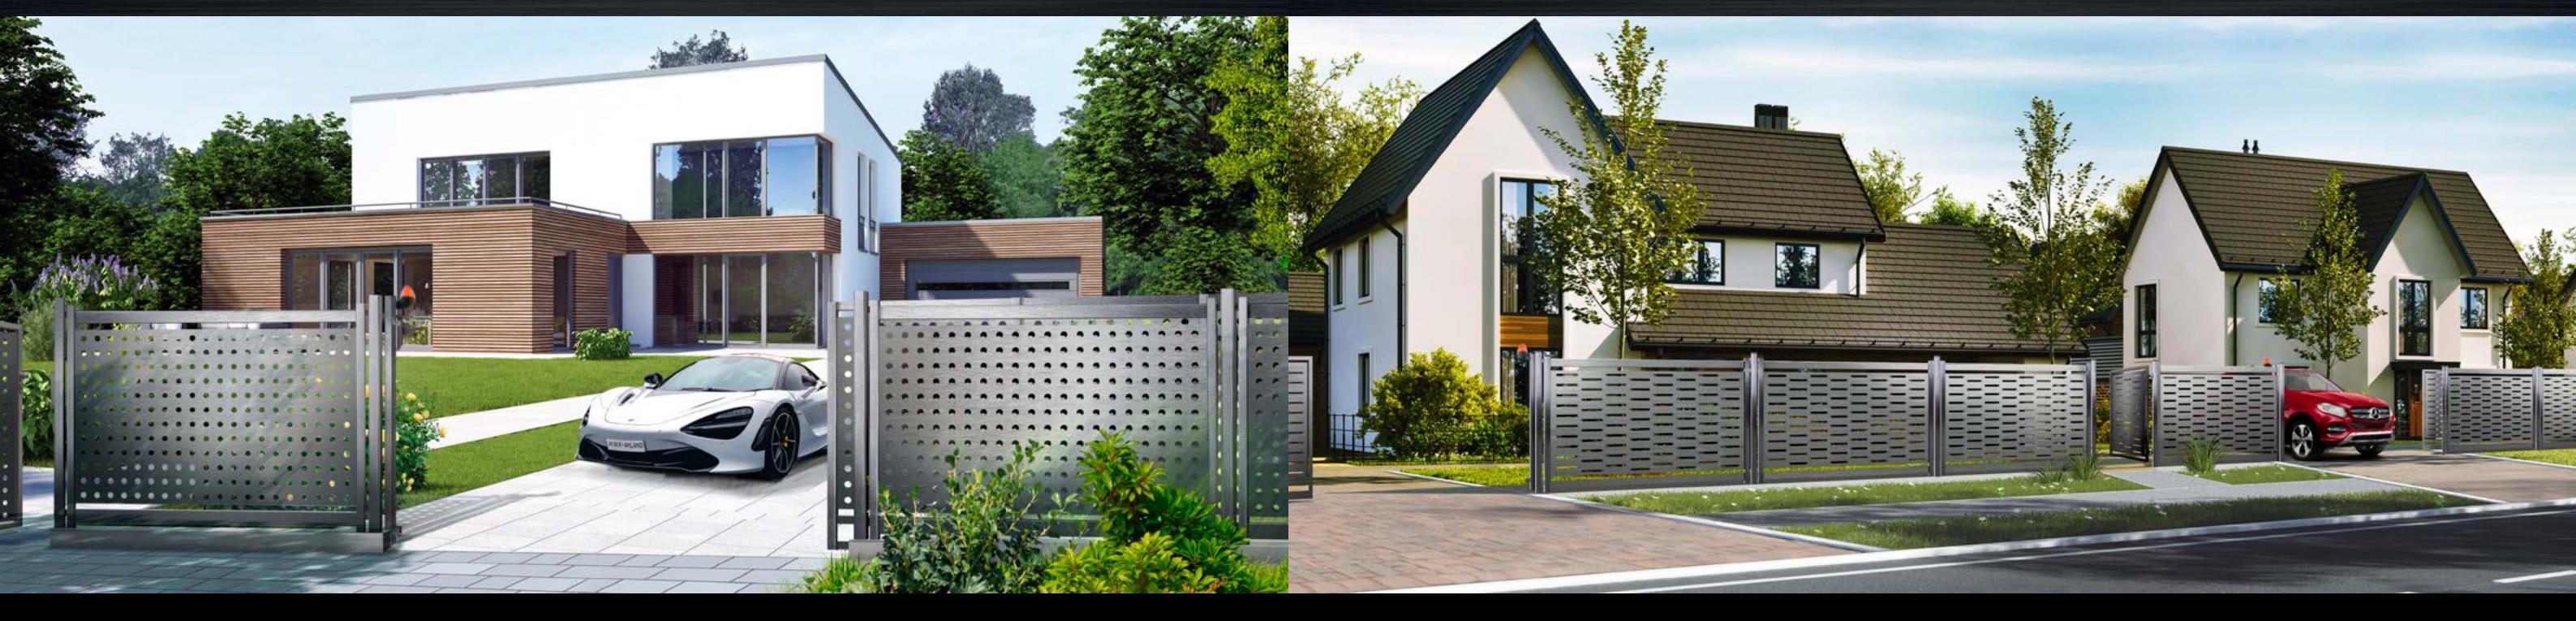

# Fences collections by REVEKOLL

INDEX

GERMANICA

BRITANNICA

NEDERLANDIA

SCANDINAVIA

HELVETIA

A manufacturer of modern fences at the highest level.

# Collection = GERMANICA

The Germanica premium collection of fences, created from 300 series acid-resistant stainless steel, features flat fence panels whose quality and impeccable appearance are intertwined with safety and robustness - the inherent attributes of their use.

# Collection NEDERLANDIA

The perfect way to describe the **Revekoll** collection of flat sheet metal fences is: luxury in a minimalist edition. Nederlandia is driven by the needs of owners of modern buildings characterized by a compact, simple body and no decorations, both on the building elevation and around it. Simple, geometric shapes define the designs and are evident both in the structure and elements of the fence.