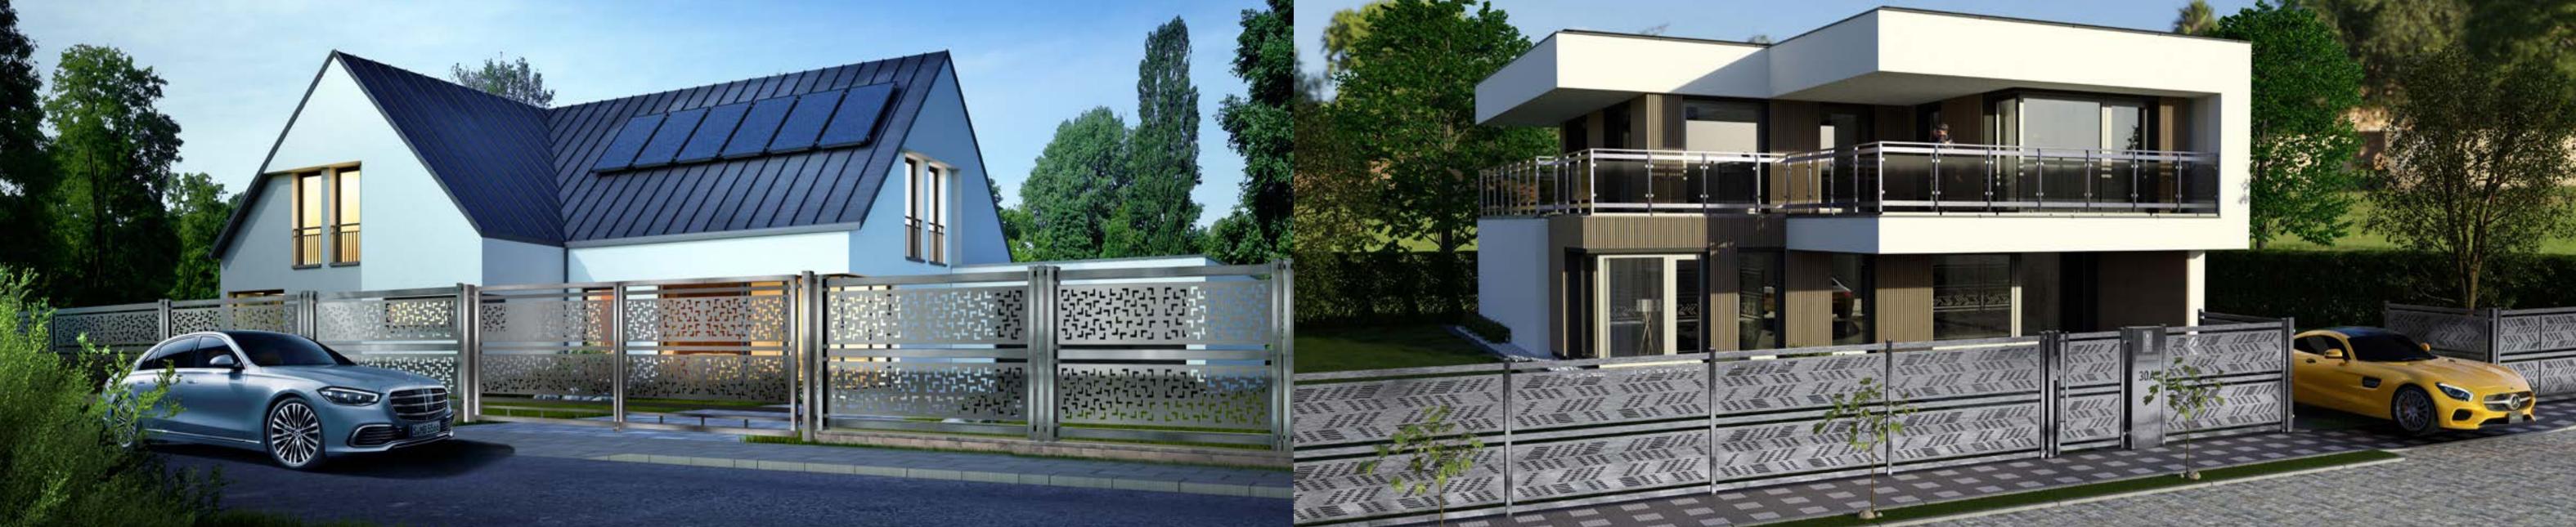

# Collection = GERMANICA

The Germanica premium collection of fences, created from 300 series acid-resistant stainless steel, features flat fence panels whose quality and impeccable appearance are intertwined with safety and robustness - the inherent attributes of their use.

Fences from the Germanica collection by Revekoll are made of 1.5 to 2mm thick steel with an increased concentration of chromium and nickel. Owing to carefully selected parameters, the panels exhibit above-average durability, which translates into many years of maintenance-free service life. They are simply eternal. Curved edges ensure the safety of use. Fence panels from the Germanica collection are primarily four modern-looking designs.

The CNC machines used in their manufacture could demonstrate precision,

creating an aesthetic, precise perforation.

■ Bogen ■ Dietfurt ■ Cobung ■ Bamberg.

These unique models owe their design to Germanic inspirations: order, perfect cleanliness, safety, simplicity paired with exclusivity and luxury are inseparable elements of fences and balustrades from the Germanica product series.

# Collection NEDERLANDIA

The perfect way to describe the **Revekoll** collection of flat sheet metal fences is: luxury in a minimalist edition. Nederlandia is driven by the needs of owners of modern buildings characterized by a compact, simple body and no decorations, both on the building elevation and around it. Simple, geometric shapes define the designs and are evident both in the structure and elements of the fence.

The stylish, unique, minimalist Nederlandia collection is available in four variants, which differ by the shape of the perforated elements:

■ Haga ■ Breda ■ Delden ■ Tilburg.

The variants of fences with panels made of AISI 3161 stainless steel (with an increased content of chromium and nickel) make up a collection of exceptionally effective products, which owe their unusual effect to the use of modern CNC machines, thus ensuring an ideal perforation result.