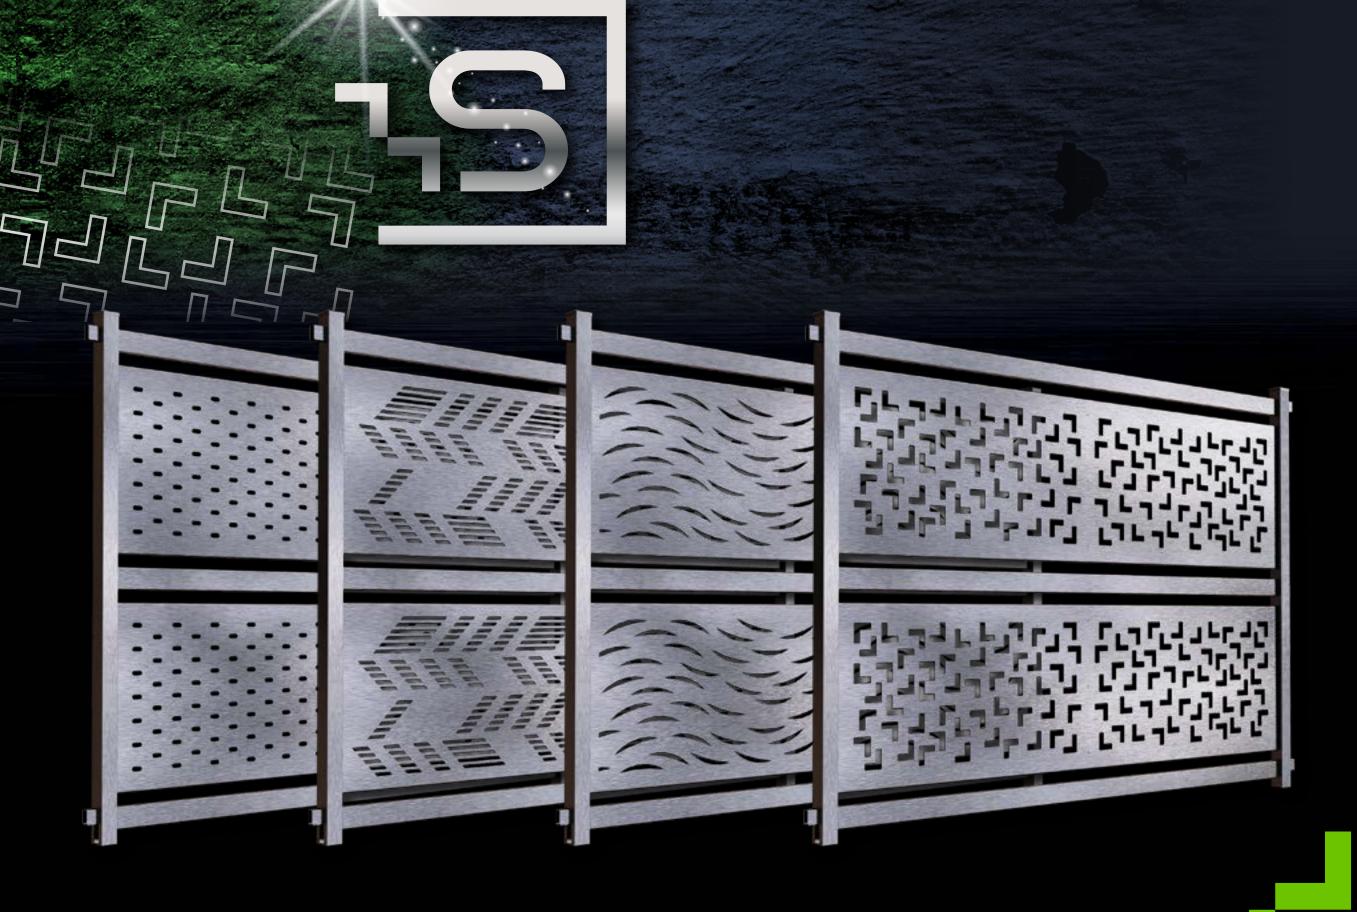

# Detailing

#### "Stainless Steel Detailing in Premium Fences"

... Creates luster deepens and enriches the colour of steel

Acid-proof steel is one of the most durable materials used in many industries. Stainless steel fences AISI 316I with elevated The chromium and nickel content, perfectly protects against corrosion for many years. In stainless steel detailing, this layer consists mainly of chromium oxides and is several times thicker and more solid.

This gives the metal an excellent coating to protect it from corrosion and other chemical agents that can degrade its surface. The result of such ongoing process in various areas is an improvement of resistance for up to 15-20 times, significant smoothing of the material surface and rounding of sharp edges.

#### Stainless steel fences with superior quality

The production process of Revekoll fencing involves an extremely important element - stainless steel detailing. A luxurious jewelry-like effect is possible thanks to the great commitment of employees who refine all the elements by hand. Detailing ensures a coating that increases resistance and enhances the smoothing effect of the surface. Revekoll features an offer of exclusive fences, balustrades and handrails dedicated for demanding customers who have an appreciation for careful workmanship, the use of sturdy materials and innovation, visible not only at the time of assembly, but also for many years of use. Patented patterns of perforated fencing panels that we design and manufacture in Poland guarantee the uniqueness and attractive appearance of your property. Can you imagine an outfit for a special occasion without modern, luxurious accessories? Treat your property to a steel fence that will decorate it like exclusive, extravagant jewelry.