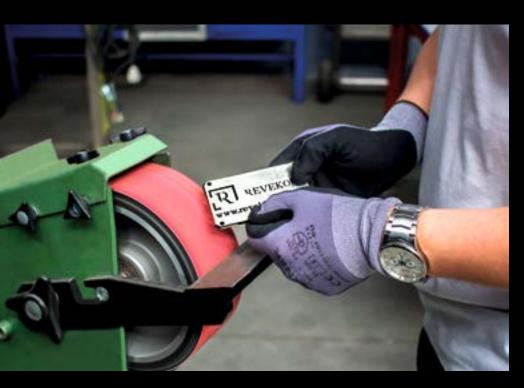

#### "Stainless Steel Detailing in Premium Fences"

... Creates luster deepens and enriches the colour of steel

Acid-proof steel is one of the most durable materials used in many industries. Stainless steel fences AISI 316I with elevated The chromium and nickel content, perfectly protects against corrosion for many years. In stainless steel detailing, this layer consists mainly of chromium oxides and is several times thicker and more solid.

This gives the metal an excellent coating to protect it from corrosion and other chemical agents that can degrade its surface. The result of such ongoing process in various areas is an improvement of resistance for up to 15-20 times, significant smoothing of the material surface and rounding of sharp edges.

#### Technology paired with handicraft - Revekoll fencing systems

All elements are ground with a coarse scratch. The precision of operation can be compared to that in the production of Swiss watches. Owing to the accuracy and selection of appropriate parameters, we obtain perfect results and give you products that exhibit resistance to corrosion and a unique, even iconic appearance.

#### Stainless steel fences with superior quality

The production process of Revekoll fencing involves an extremely important element - stainless steel detailing. A luxurious jewelry-like effect is possible thanks to the great commitment of employees who refine all the elements by hand. Detailing ensures a coating that increases resistance and enhances the smoothing effect of the surface. Revekoll features an offer of exclusive fences, balustrades and handrails dedicated for demanding customers who have an appreciation for careful workmanship, the use of sturdy materials and innovation, visible not only at the time of assembly, but also for many years of use. Patented patterns of perforated fencing panels that we design and manufacture in Poland guarantee the uniqueness and attractive appearance of your property. Can you imagine an outfit for a special occasion without modern, luxurious accessories? Treat your property to a steel fence that will decorate it like exclusive, extravagant jewelry.