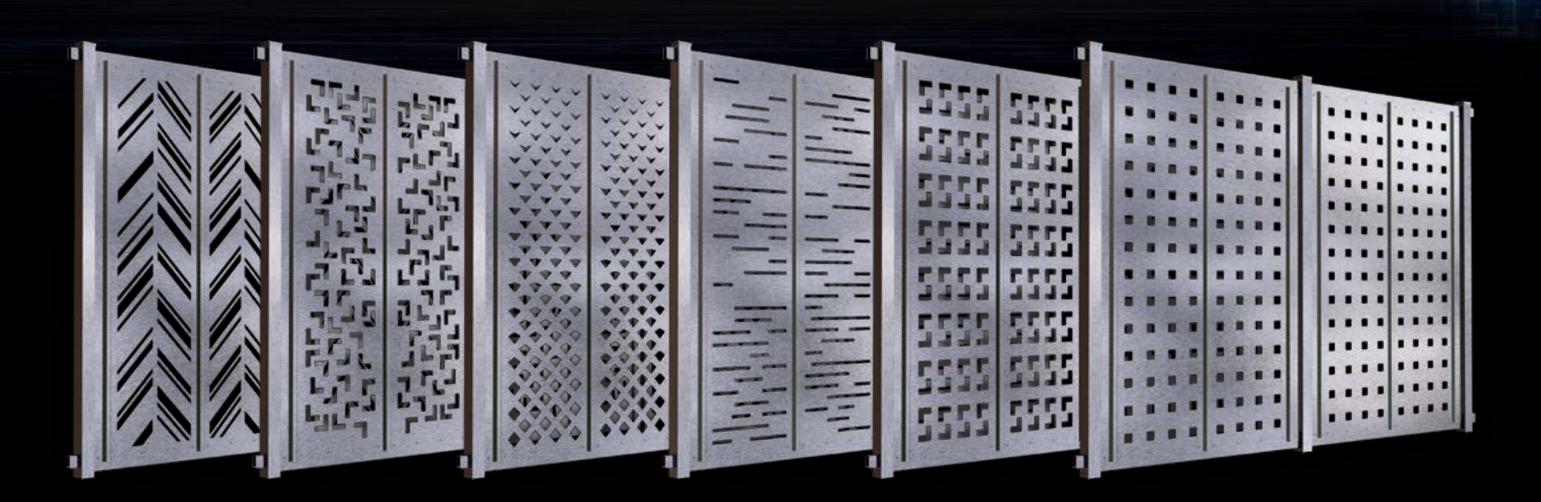

Fences from the Germanica collection by Revekoll are made of 1.5 to 2mm thick steel with an increased concentration of chromium and nickel. Owing to carefully selected parameters, the panels exhibit above-average durability, which translates into many years of maintenance-free service life. They are simply eternal. Curved edges ensure the safety of use. Fence panels from the Germanica collection are primarily four modern-looking designs.

The CNC machines used in their manufacture could demonstrate precision,

creating an aesthetic, precise perforation.

■ Bogen ■ Dietfurt ■ Cobung ■ Bamberg.

These unique models owe their design to Germanic inspirations: order, perfect cleanliness, safety, simplicity paired with exclusivity and luxury are inseparable elements of fences and balustrades from the Germanica product series.