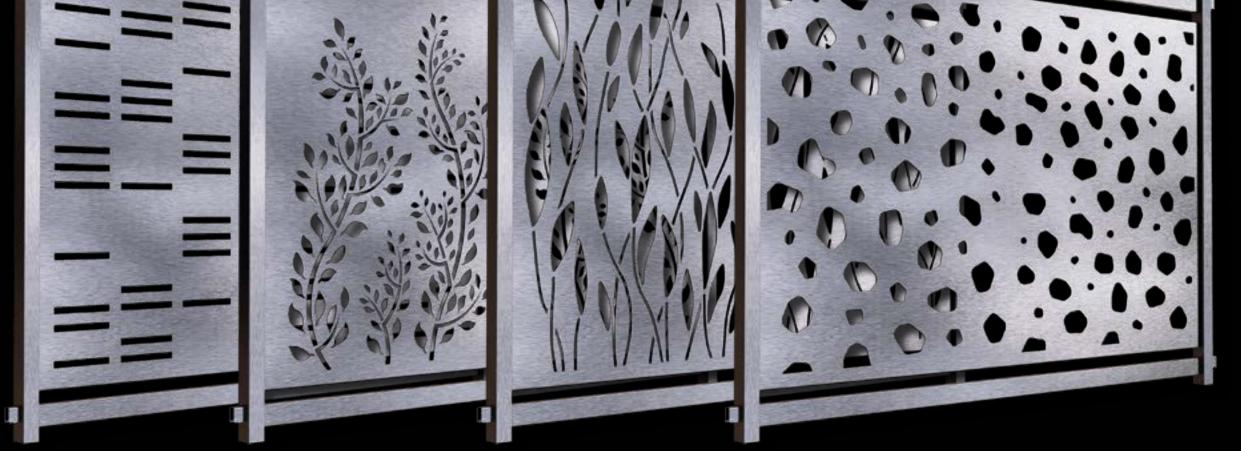

# Detailing

#### "Stainless Steel Detailing in Premium Fences"

... Creates luster deepens and enriches the colour of steel

Acid-proof steel is one of the most durable materials used in many industries. Stainless steel fences AISI 316I with elevated The chromium and nickel content, perfectly protects against corrosion for many years. In stainless steel detailing, this layer consists mainly of chromium oxides and is several times thicker and more solid.

This gives the metal an excellent coating to protect it from corrosion and other chemical agents that can degrade its surface. The result of such ongoing process in various areas is an improvement of resistance for up to 15-20 times, significant smoothing of the material surface and rounding of sharp edges.

#### Stainless steel fences with superior quality

The production process of Revekoll fencing involves an extremely important element - stainless steel detailing. A luxurious jewelry-like effect is possible thanks to the great commitment of employees who refine all the elements by hand. Detailing ensures a coating that increases resistance and enhances the smoothing effect of the surface. Revekoll features an offer of exclusive fences, balustrades and handrails dedicated for demanding customers who have an appreciation for careful workmanship, the use of sturdy materials and innovation, visible not only at the time of assembly, but also for many years of use. Patented patterns of perforated fencing panels that we design and manufacture in Poland guarantee the uniqueness and attractive appearance of your property. Can you imagine an outfit for a special occasion without modern, luxurious accessories? Treat your property to a steel fence that will decorate it like exclusive, extravagant jewelry.