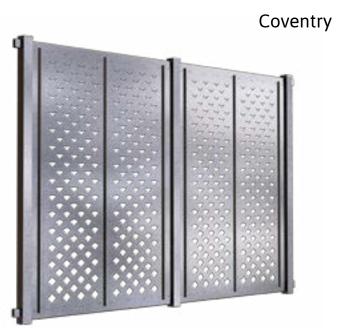

# Collection NBRITANNICA:

Thanks to the state-of-the-art technology, the bonding of fencing panels with profiles has even higher durability. Durability paired with the exclusive, elegant fence design in the Britannica series is available in up to eight different variants:

■ Derby ■ Buxton ■ Coventry ■ Bedfort ■ Bristol ■ Boston ■ Preston ■ Lincoln.

# Britannica | COVENTRY