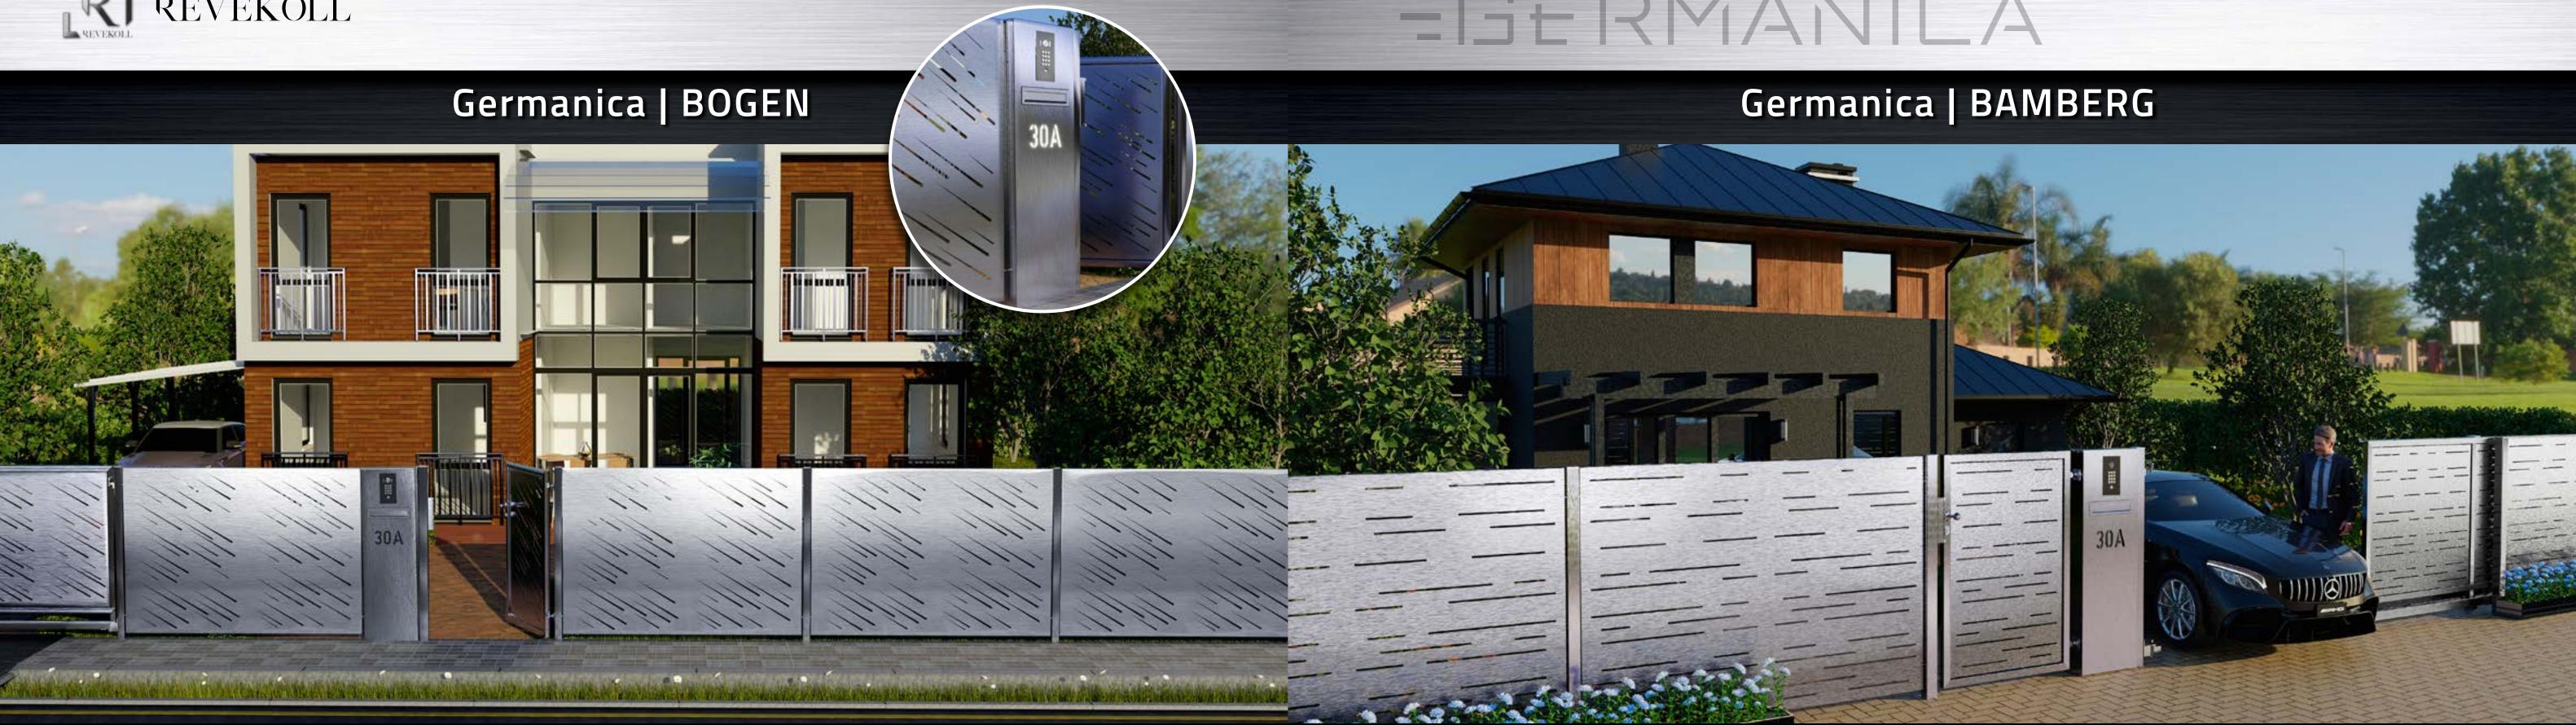

# Collection = GERMANICA

The Germanica premium collection of fences, created from 300 series acid-resistant stainless steel, features flat fence panels whose quality and impeccable appearance are intertwined with safety and robustness - the inherent attributes of their use.

Fences from the Germanica collection by Revekoll are made of 1.5 to 2mm thick steel with an increased concentration of chromium and nickel. Owing to carefully selected parameters, the panels exhibit above-average durability, which translates into many years of maintenance-free service life. They are simply eternal. Curved edges ensure the safety of use. Fence panels from the Germanica collection are primarily four modern-looking designs.

The CNC machines used in their manufacture could demonstrate precision,

creating an aesthetic, precise perforation.

■ Bogen ■ Dietfurt ■ Cobung ■ Bamberg.

These unique models owe their design to Germanic inspirations: order, perfect cleanliness, safety, simplicity paired with exclusivity and luxury are inseparable elements of fences and balustrades from the Germanica product series.