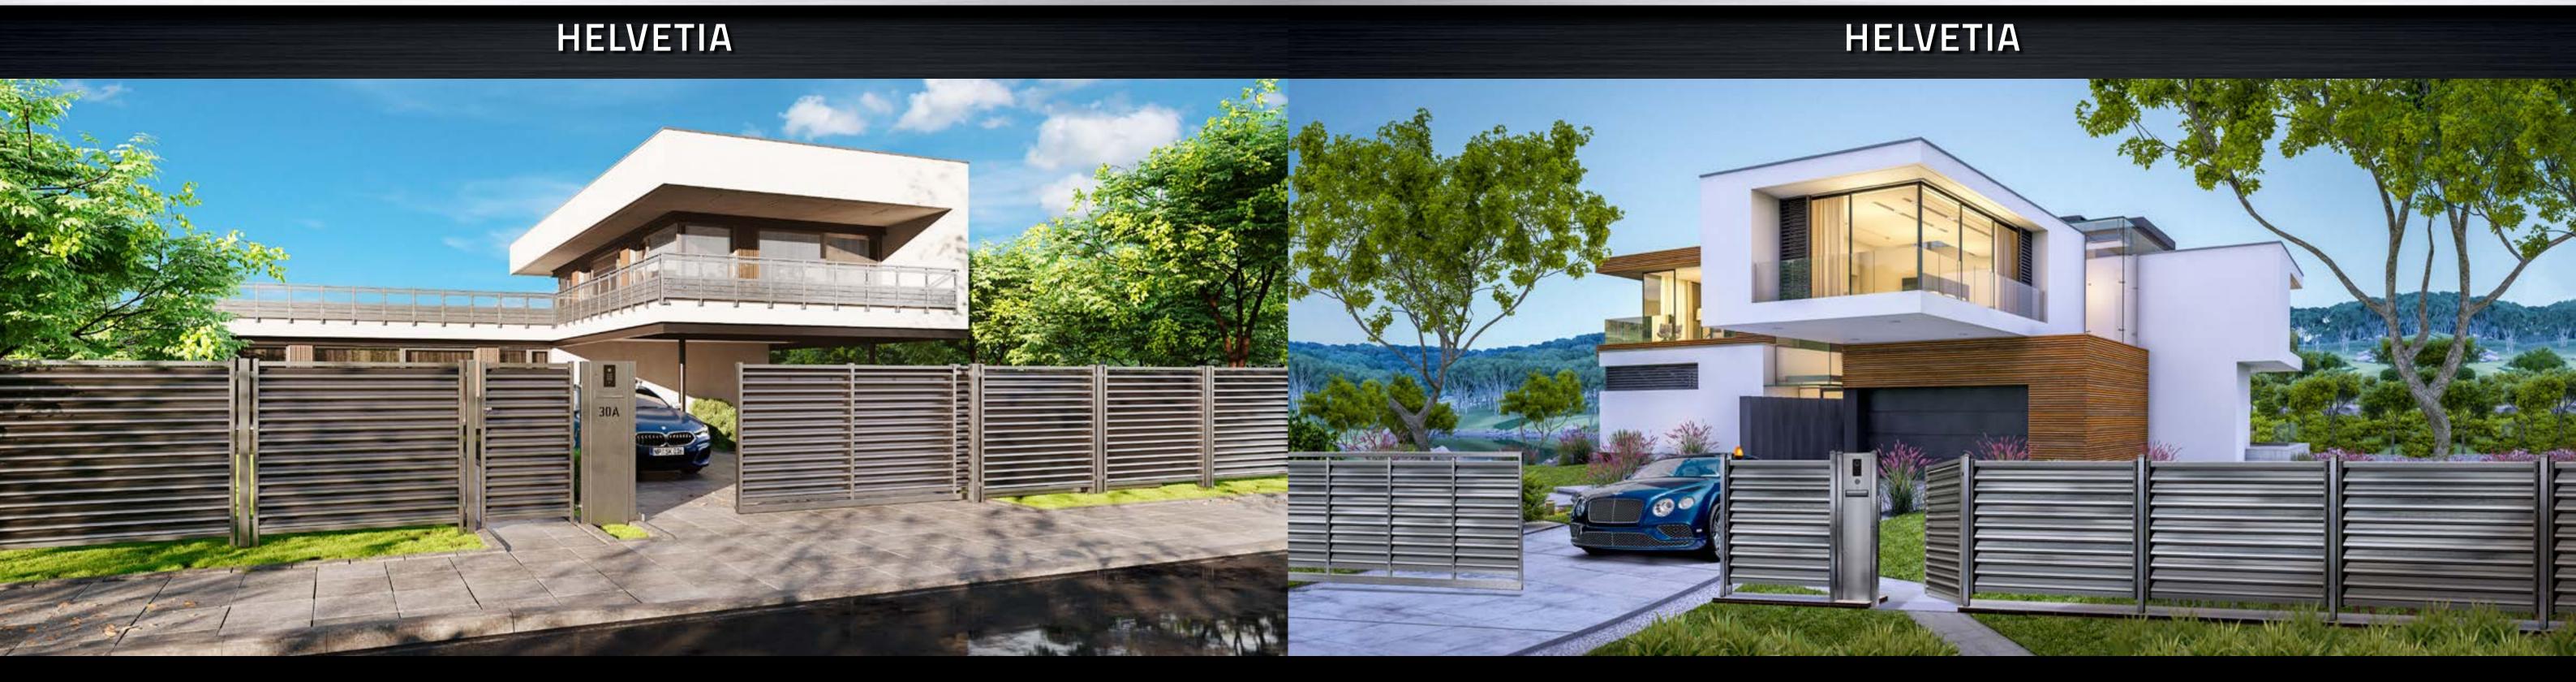

# Collection H | H | E L \ / E T | A

A particular place in the **Revekoll** offer is occupied by the Helvetia collection, thanks to its unusual design that stands out from other fencing systems. The stylish Helvetia made as part of Revekoll fencing systems features shutter fences with elements made of stainless steel with a high content of chromium and nickel (AISI 316L).

Helvetia is luxury in an effective edition. The fencing construction ensures exceptional durability, and execution with the use of state-of-the-art machines paired with manual polishing and perfecting of each element have a positive influence on the longevity of products. **Revekoll** fencing systems exhibit remarkable durability due to the use of INOX stainless steel (at least 10.5% chromium content) and an innovative bonding technology, which is more durable than welding.

Luxurious proposals, ensuring an innovative, modern, delightful effect, allow for trouble-free operation for many years. Stainless steel is non-corrosive and has no visible deposits and stains.

You just can't do without it.

accessory that delights with its elegance, as well as practicality and a timeless effect.

## HELVETIA HELVETIA