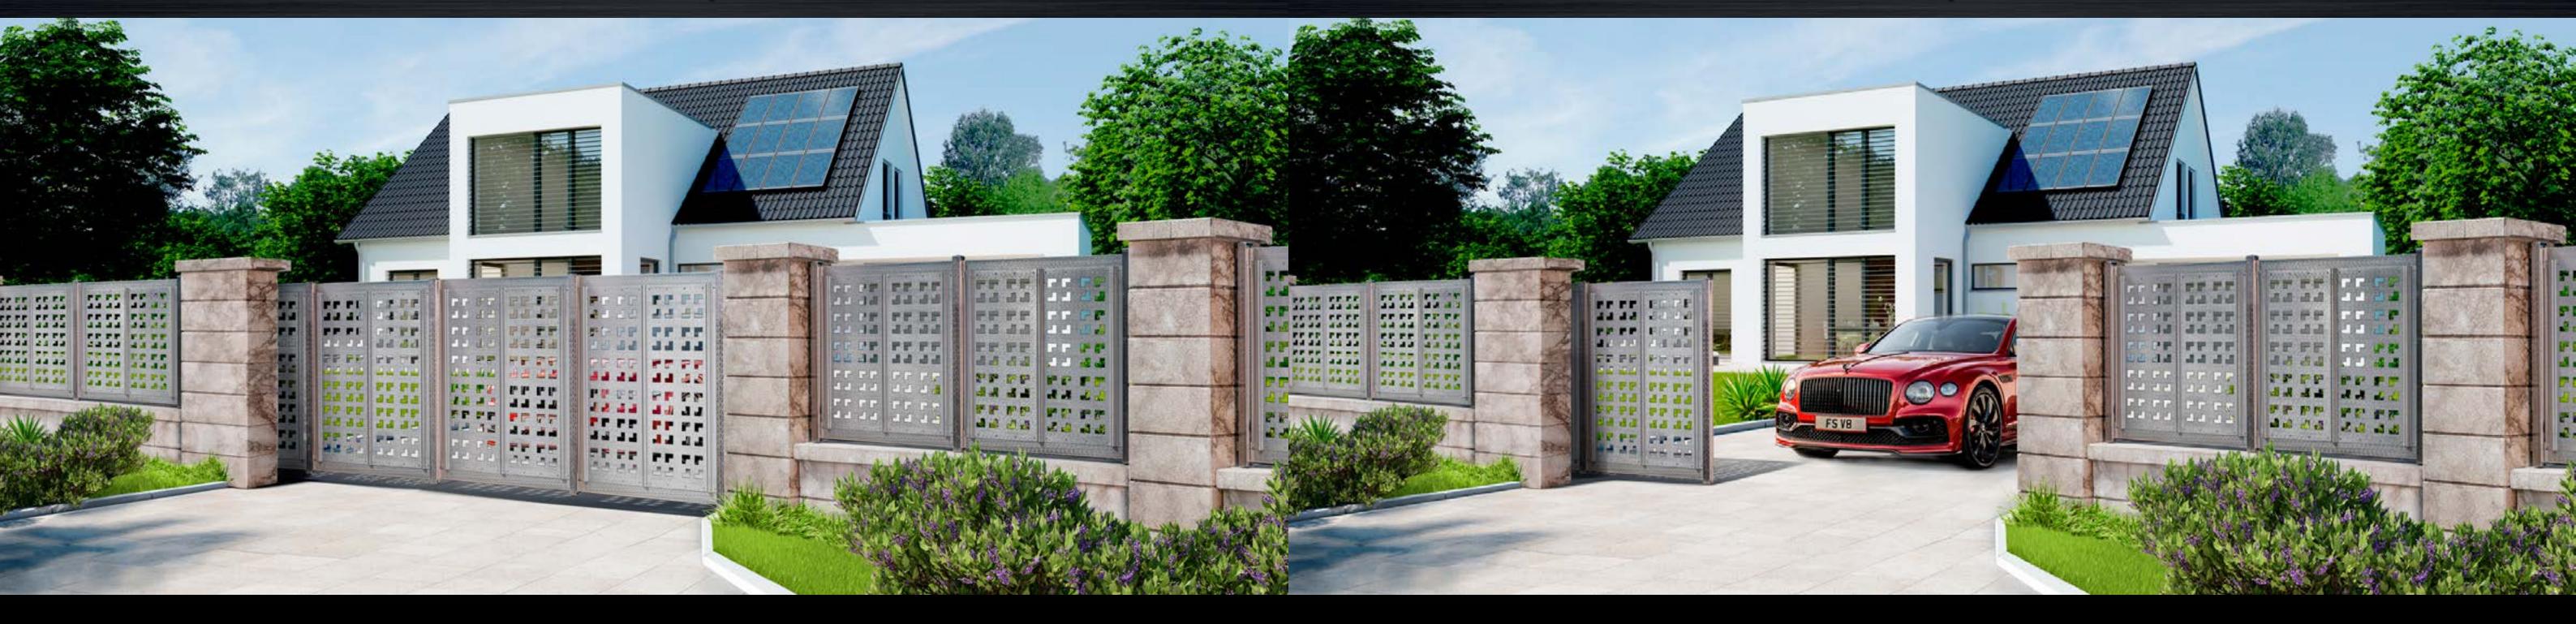

# Collection = GERMANICA

The Germanica premium collection of fences, created from 300 series acid-resistant stainless steel, features flat fence panels whose quality and impeccable appearance are intertwined with safety and robustness - the inherent attributes of their use.

Fences from the Germanica collection by Revekoll are made of 1.5 to 2mm thick steel with an increased concentration of chromium and nickel. Owing to carefully selected parameters, the panels exhibit above-average durability, which translates into many years of maintenance-free service life. They are simply eternal. Curved edges ensure the safety of use. Fence panels from the Germanica collection are primarily four modern-looking designs.

The CNC machines used in their manufacture could demonstrate precision,

creating an aesthetic, precise perforation.

■ Bogen ■ Dietfurt ■ Cobung ■ Bamberg.

These unique models owe their design to Germanic inspirations: order, perfect cleanliness, safety, simplicity paired with exclusivity and luxury are inseparable elements of fences and balustrades from the Germanica product series.