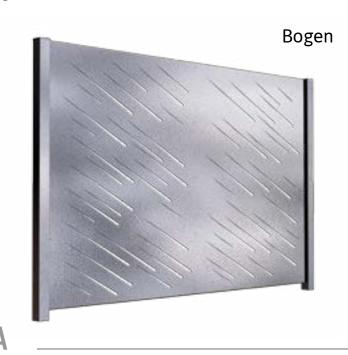

The CNC machines used in their manufacture could demonstrate precision,

creating an aesthetic, precise perforation.

■ Bogen ■ Dietfurt ■ Cobung ■ Bamberg.

These unique models owe their design to Germanic inspirations: order, perfect cleanliness, safety, simplicity paired with exclusivity and luxury are inseparable elements of fences and balustrades from the Germanica product series.