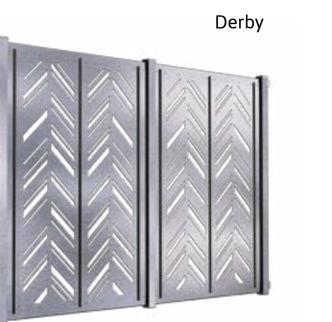

# Collection NBRITANNICA:

Thanks to the state-of-the-art technology, the bonding of fencing panels with profiles has even higher durability. Durability paired with the exclusive, elegant fence design in the Britannica series is available in up to eight different variants:

■ Derby ■ Buxton ■ Coventry ■ Bedfort ■ Bristol ■ Boston ■ Preston ■ Lincoln.

# Britannica | DERBY