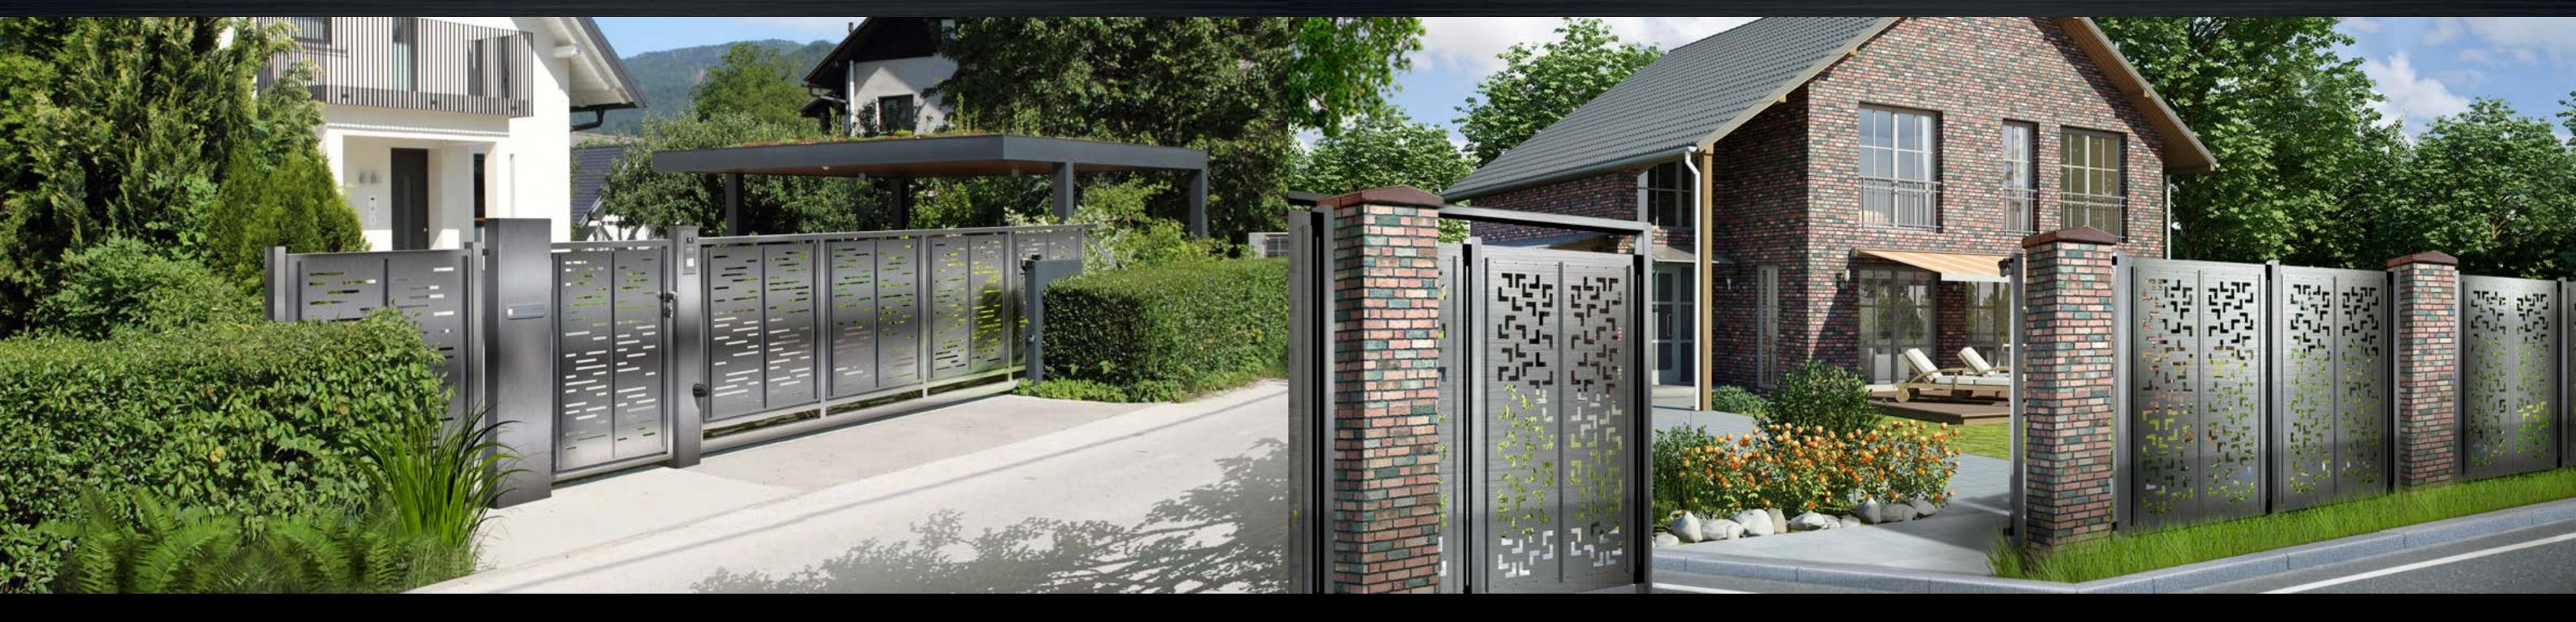

# Collection NBRITANNICA:

Thanks to the state-of-the-art technology, the bonding of fencing panels with profiles has even higher durability. Durability paired with the exclusive, elegant fence design in the Britannica series is available in up to eight different variants:

■ Derby ■ Buxton ■ Coventry ■ Bedfort ■ Bristol ■ Boston ■ Preston ■ Lincoln.

# Collection NEDERLANDIA

The perfect way to describe the **Revekoll** collection of flat sheet metal fences is: luxury in a minimalist edition. Nederlandia is driven by the needs of owners of modern buildings characterized by a compact, simple body and no decorations, both on the building elevation and around it. Simple, geometric shapes define the designs and are evident both in the structure and elements of the fence.

The stylish, unique, minimalist Nederlandia collection is available in four variants, which differ by the shape of the perforated elements:

■ Haga ■ Breda ■ Delden ■ Tilburg.

The variants of fences with panels made of AISI 3161 stainless steel (with an increased content of chromium and nickel) make up a collection of exceptionally effective products, which owe their unusual effect to the use of modern CNC machines, thus ensuring an ideal perforation result.