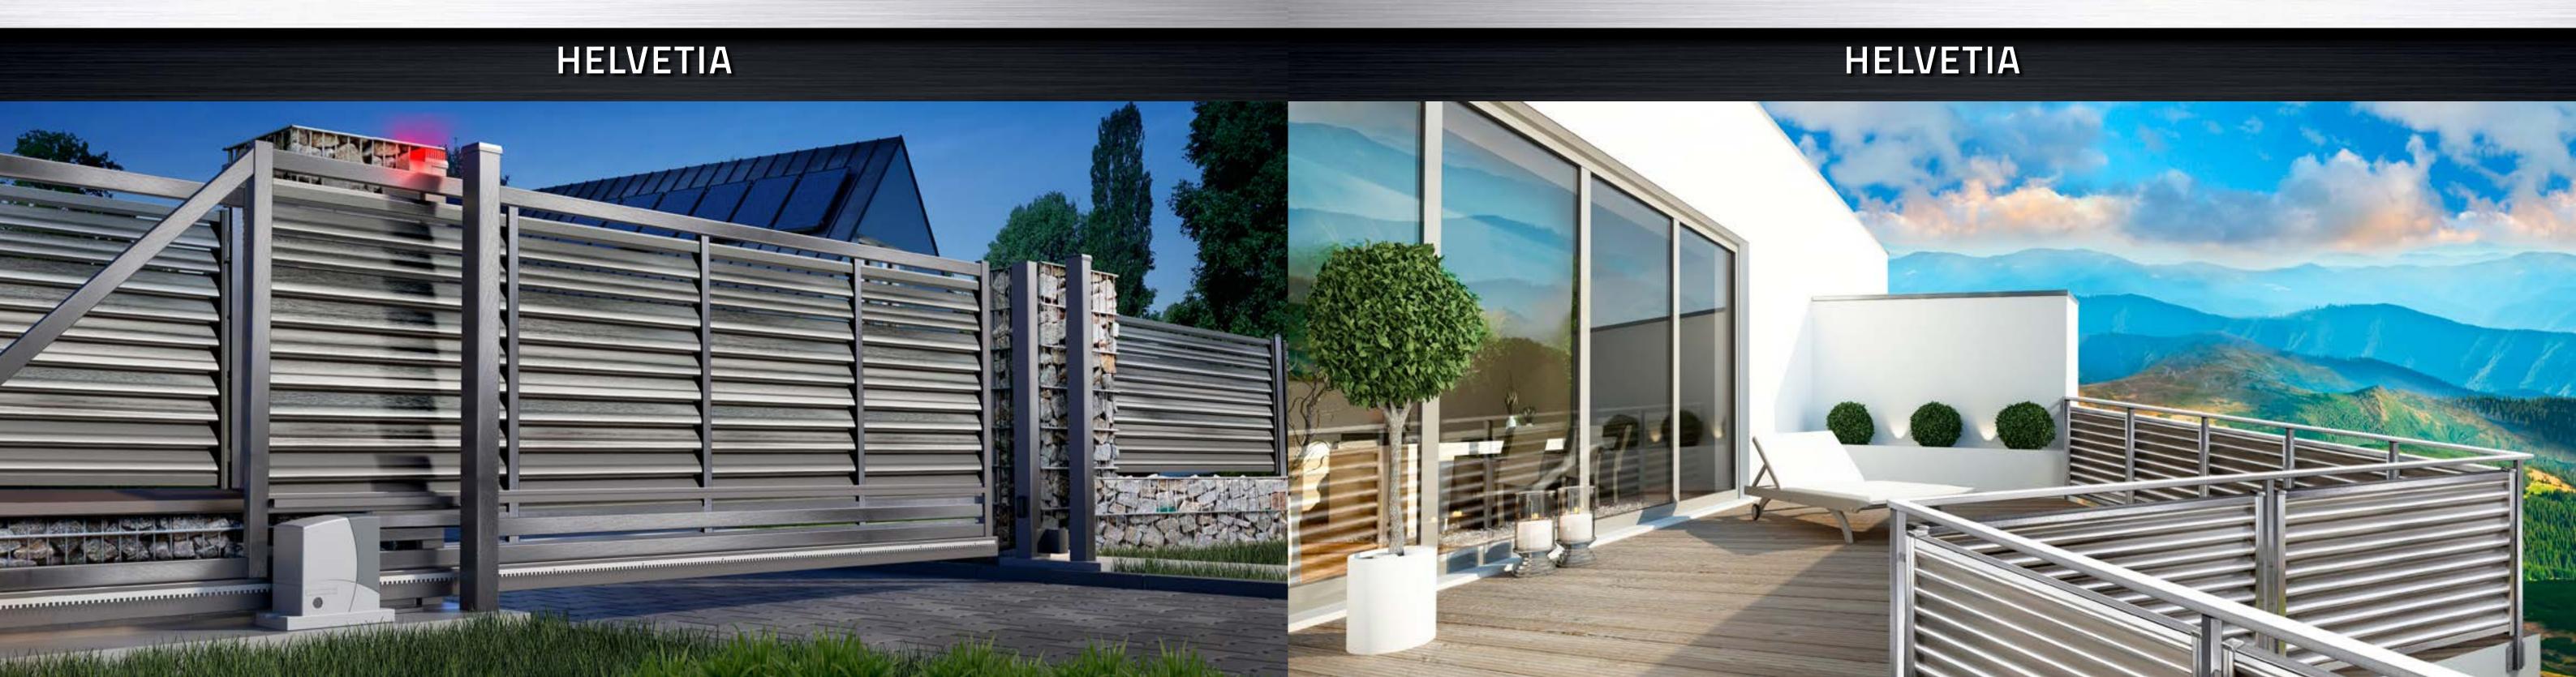

# Collection H | H | E L \ / E T | A

A particular place in the **Revekoll** offer is occupied by the Helvetia collection, thanks to its unusual design that stands out from other fencing systems. The stylish Helvetia made as part of Revekoll fencing systems features shutter fences with elements made of stainless steel with a high content of chromium and nickel (AISI 316L).

Helvetia is luxury in an effective edition. The fencing construction ensures exceptional durability, and execution with the use of state-of-the-art machines paired with manual polishing and perfecting of each element have a positive influence on the longevity of products. **Revekoll** fencing systems exhibit remarkable durability due to the use of INOX stainless steel (at least 10.5% chromium content) and an innovative bonding technology, which is more durable than welding.

Luxurious proposals, ensuring an innovative, modern, delightful effect, allow for trouble-free operation for many years. Stainless steel is non-corrosive and has no visible deposits and stains.

You just can't do without it.