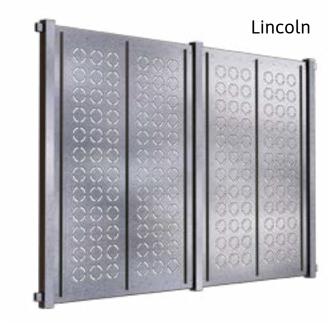

mployees who refine all the elements by hand. Detailing ensures a coating that increases resistance and enhances the smoothing effect of the surface. Revekoll features an offer of exclusive fences, balustrades and handrails dedicated for demanding customers who have an appreciation for careful workmanship, the use of sturdy materials and innovation, visible not only at the time of assembly, but also for many years of use. Patented patterns of perforated fencing panels that we design and manufacture in Poland guarantee the uniqueness and attractive appearance of your property. Can you imagine an outfit for a special occasion without modern, luxurious accessories? Treat your property to a steel fence that will decorate it like exclusive, extravagant jewelry.



#### GERMANICA

























NEDERLANDIA











# Collection = GERMANICA

The Germanica premium collection of fences, created from 300 series acid-resistant stainless steel, features flat fence panels whose quality and impeccable appearance are intertwined with safety and robustness - the inherent attributes of their use.

Fences from the Germanica collection by Revekoll are made of 1.5 to 2mm thick steel with an increased concentration of chromium and nickel. Owing to carefully selected parameters, the panels exhibit above-average durability, which translates into many years of maintenance-free service life. They are simply eternal. Curved edges ensure the safety of use. Fence panels from the Germanica collection are primarily four modern-looking designs.

The CNC machines used in their manufacture coul