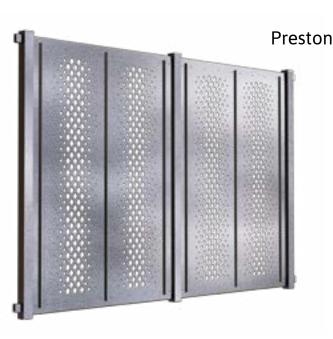

employees who refine all the elements by hand. Detailing ensures a coating that increases resistance and enhances the smoothing effect of the surface. Revekoll features an offer of exclusive fences, balustrades and handrails dedicated for demanding customers who have an appreciation for careful workmanship, the use of sturdy materials and innovation, visible not only at the time of assembly, but also for many years of use. Patented patterns of perforated fencing panels that we design and manufacture in Poland guarantee the uniqueness and attractive appearance of your property. Can you imagine an outfit for a special occasion without modern, luxurious accessories? Treat your property to a steel fence that will decorate it like exclusive, extravagant jewelry.



#### GERMANICA

























NEDERLANDIA











# Collection = GERMANICA

The Germanica premium collection of fences, created from 300 series acid-resistant stainless steel, features flat fence panels whose quality and impeccable appearance are intertwined with safety and robustness - the inherent attributes of their use.

Fences from the Germanica collection by Revekoll are made of 1.5 to 2mm thick steel with an increased concentration of chromium and nickel. Owing to carefully selected parameters, the panels exhibit above-average durability, which translates into many years of maintenance-free service life. They are simply eternal. Curved edges ensure the safety of use. Fence panels from the Germanica collection are primarily four modern-looking designs.

The CNC machines used in their manufacture co